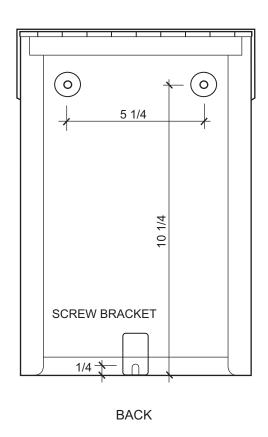

## Installation Instructions

- 1 Remove the knob from the back panel and install it on lid. The knob is located in one of the screw holes inside the mailbox with the mounting screws.
- 2 Determine the location and height of where the mailbox is to be installed. Mark and install the LOWER SCREW FIRST, do not tighten all the way. Use plastic anchors when necessary.
- 3 Provide TEMPORARY PROTECTION in the area where the opened lid can touch the wall during installation to prevent scratching. Mount the mailbox onto the lower screw and mark location of upper holes. Install upper screws and tighten all three screws.