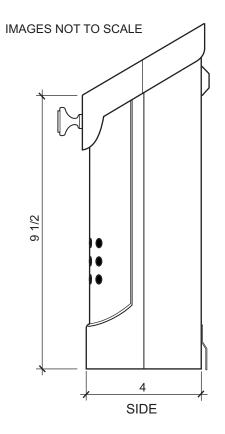

| MODEL | MATERIAL            | OVERALL SIZE    | INSTALLATION | FINISHES                                                        | HARDWARE                     |
|-------|---------------------|-----------------|--------------|-----------------------------------------------------------------|------------------------------|
| E5    | Galvanized<br>Steel | 8" W 12" H 4" D | Wall mounted | Power coat paint: Satin black,<br>Oiled rubbed metallic bronze. | Screws and anchors included. |