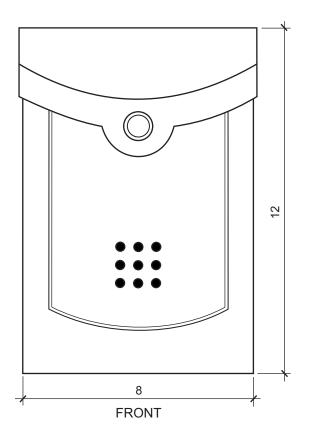

| MODEL | MATERIAL            | OVERALL SIZE    | INSTALLATION | FINISHES                                                        | HARDWARE                     |
|-------|---------------------|-----------------|--------------|-----------------------------------------------------------------|------------------------------|
| E5    | Galvanized<br>Steel | 8" W 12" H 4" D | Wall mounted | Power coat paint: Satin black,<br>Oiled rubbed metallic bronze. | Screws and anchors included. |