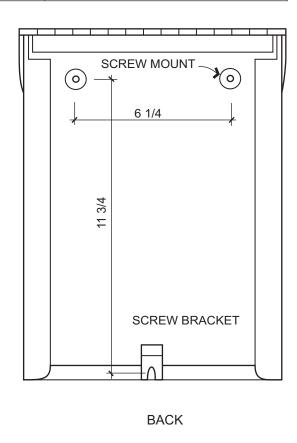

## Installation Instructions

- 1 Remove the knob from the back panel and install it on lid. The knob is located in one of the screw holes inside the mailbox with the mounting screws.
- 2 Determine the location and height of where the mailbox is to be installed. Mark and install the LOWER SCREW FIRST, do not tighten all the way. Use plastic anchors when necessary.
- 3 Provide TEMPORARY PROTECTION in the area where the opened lid can touch the wall during installation to prevent scratching. Mount the mailbox onto the lower screw and mark location of upper holes. Install upper screws and tighten all three screws.