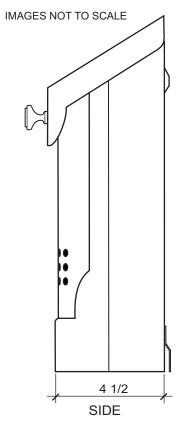

| MODEL | MATERIAL            | OVERALL SIZE         | INSTALLATION | FINISHES                                                    | HARDWARE                     |
|-------|---------------------|----------------------|--------------|-------------------------------------------------------------|------------------------------|
| E4    | Galvanized<br>Steel | 11" W 14" H 4 1/2" D | Wall mounted | Power coat paint: Satin black Oiled rubbed metallic bronze. | Screws and anchors included. |