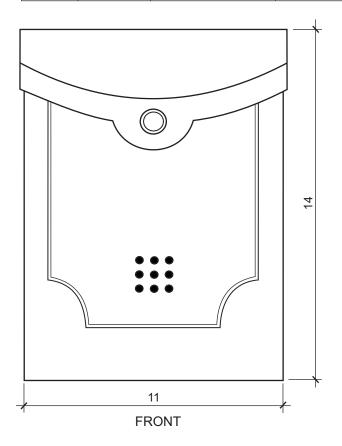

| MODEL | MATERIAL            | OVERALL SIZE         | INSTALLATION | FINISHES                                                    | HARDWARE                     |
|-------|---------------------|----------------------|--------------|-------------------------------------------------------------|------------------------------|
| E4    | Galvanized<br>Steel | 11" W 14" H 4 1/2" D | Wall mounted | Power coat paint: Satin black Oiled rubbed metallic bronze. | Screws and anchors included. |