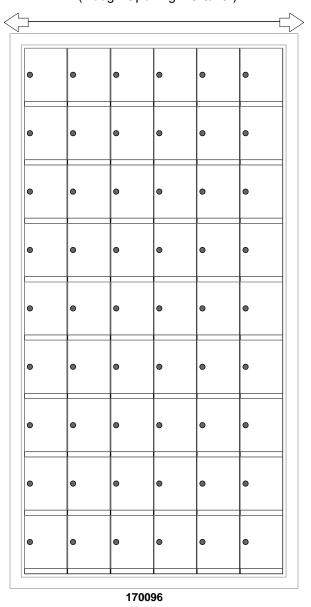

#### **Models Used:**

(1) 170096

**Door Sizes Used:** 

(54) 1700 1x1 Compartment