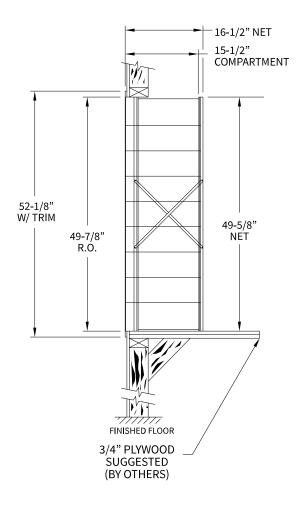

# 170096 Dimensions

Overall Width w/ Trim: 28-7/16" (Rough Opening: 26-3/16")

## **Side View**