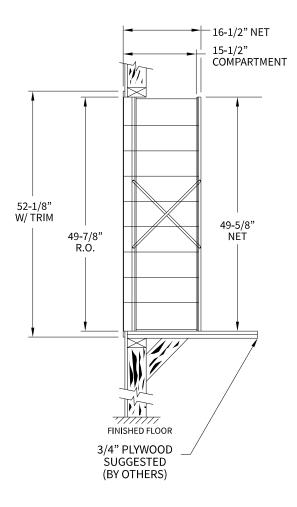

### 170096 Dimensions

Overall Width w/ Trim: 28-7/16" (Rough Opening: 26-3/16")

Door Sizes Used:

(54) 1700 1x1 Compartment