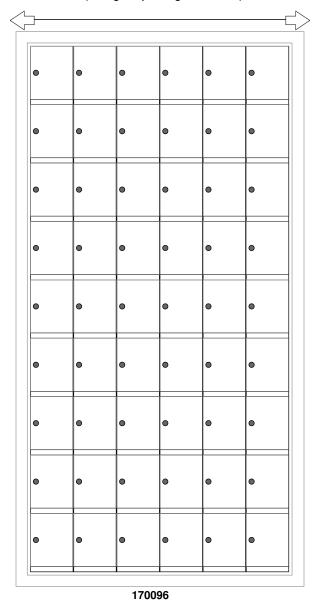

### 170096 Dimensions

Overall Width w/ Trim: 28-7/16" (Rough Opening: 26-3/16")

Door Sizes Used:

(54) 1700 1x1 Compartment

## Models Used:

(1) 170096

# ELEVATION: 170096 | MAILBOXES: 54 PROJECT NAME: 1700 Series Mailbox FEORENCE manufacturing company 5935 Corporate Drive • Manhattan, KS 66503 www.florencemailboxes.com • 800.275.1747 A GIBRALTAR INDUSTRIES COMPANY