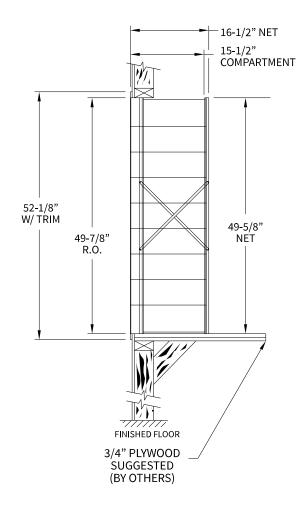

# 170095 Dimensions

Overall Width w/ Trim: 24-3/8" (Rough Opening: 22-1/8")

## Side View