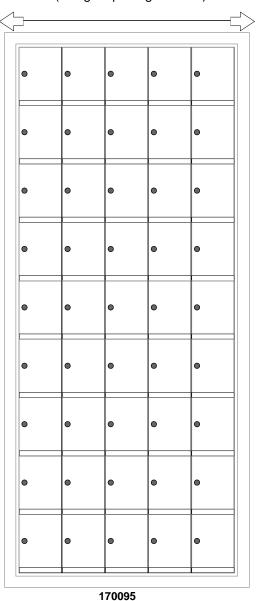

# 170095 Dimensions

Overall Width w/ Trim: 24-3/8" (Rough Opening: 22-1/8")

# **Configuration Details:**

**1. Product Type:** 1700 Horizontal

2. Installation: Rear-load, Recessed Mount

3. Finish: Anodized Aluminum

4. Locks: Standard Cam Lock, 2 keys

5. Door ld: tbd6. Rear Cover: tbd

#### **Models Used:**

(1) 170095

(45) 1700 1x1 Compartment

**Door Sizes Used:** 