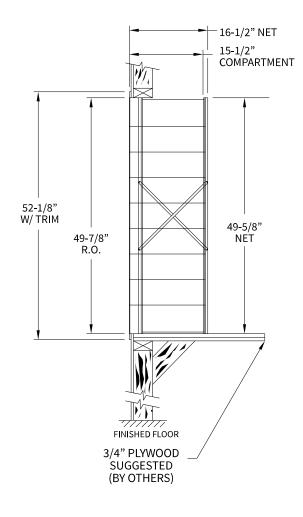

# 170095 Dimensions

Overall Width w/ Trim: 24-3/8" (Rough Opening: 22-1/8")

# Side View