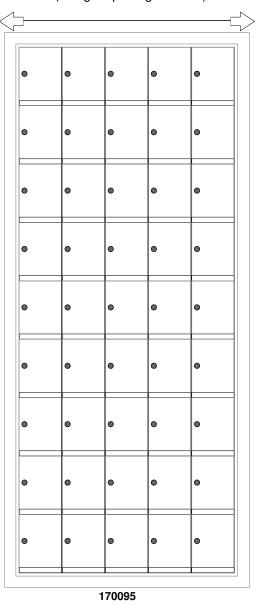

# Models Used:

(1) 170095

Door Sizes Used:

(45) 1700 1x1 Compartment

# DO NOT SCALE OFF DRAWING

| ELEVATION: 170095   MAILBOXES: 45                                                                                  |                         |                    |
|--------------------------------------------------------------------------------------------------------------------|-------------------------|--------------------|
|                                                                                                                    |                         |                    |
| PROJECT NAME: 1700 Series Mailbox                                                                                  |                         | DRAWN BY: FLORENCE |
| 5935 Corporate Drive • Manhattan, KS 66503 www.florencemailboxes.com • 800.275.1747 A GIBRALTAR INDUSTRIES COMPANY | <b>DATE:</b> 01-15-2016 | P.O. NO:           |
|                                                                                                                    | SCALE: NONE             | QUOTE NO:          |
|                                                                                                                    | DRAWING NO. WEB-1932    | SHEET 1 OF 1       |