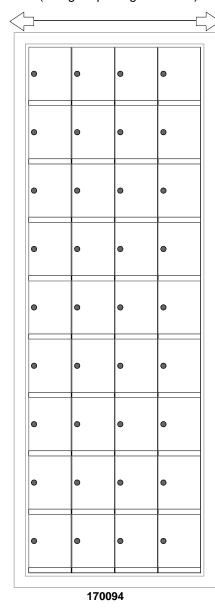

## 170094 Dimensions

Overall Width w/ Trim: 20-5/16" (Rough Opening: 18-1/16")

| Configuration Details:                                                                                                                   | Models Used:             | Door Sizes Used:          | ELEVATION: 170094   MAILBOXES: 36                  |                      |                    |
|------------------------------------------------------------------------------------------------------------------------------------------|--------------------------|---------------------------|----------------------------------------------------|----------------------|--------------------|
| <ol> <li>Product Type: 1700 Horizontal</li> <li>Installation: Rear-load, Recessed Mount</li> <li>Finish: An adias of Aluminum</li> </ol> | (1) 170094               | (36) 1700 1x1 Compartment | PROJECT NAME: 1700 Series Mailbox D                |                      | DRAWN BY: FLORENCE |
| <ol> <li>Finish: Anodized Aluminum</li> <li>Locks: Standard Cam Lock, 2 keys</li> </ol>                                                  | DO NOT SCALE OFF DRAWING |                           | <b>Mailbox</b> Works                               | DATE: 01-15-2016     | P.O. NO:           |
| 5. Door ld: tbd<br>6. Rear Cover: tbd                                                                                                    |                          |                           | 1743 Quincy Ave. Suite 151<br>Naperville, IL 60540 | SCALE: NONE          | QUOTE NO:          |
| Matching standard snap-on trim included                                                                                                  |                          |                           | 800-824-9985<br>www.MailboxWorks.com               | DRAWING NO. WEB-1932 | SHEET 1 OF 1       |