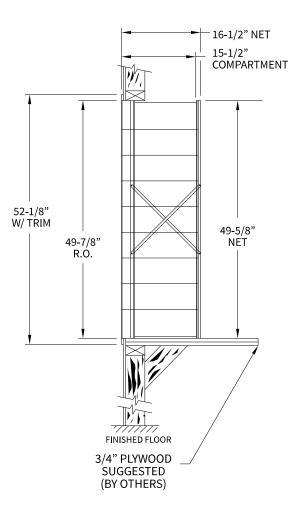

## 170094 Dimensions

Overall Width w/ Trim: 20-5/16" (Rough Opening: 18-1/16")

| Configuration Details:                                                                                                                   | Models Used:             | Door Sizes Used:          | ELEVATION: 170094   MAILBOXES: 36                  |                      |                    |
|------------------------------------------------------------------------------------------------------------------------------------------|--------------------------|---------------------------|----------------------------------------------------|----------------------|--------------------|
| <ol> <li>Product Type: 1700 Horizontal</li> <li>Installation: Rear-load, Recessed Mount</li> <li>Finish: An adias of Aluminum</li> </ol> | (1) 170094               | (36) 1700 1x1 Compartment | PROJECT NAME: 1700 Series Mailbox D                |                      | DRAWN BY: FLORENCE |
| <ol> <li>Finish: Anodized Aluminum</li> <li>Locks: Standard Cam Lock, 2 keys</li> </ol>                                                  | DO NOT SCALE OFF DRAWING |                           | <b>Mailbox</b> Works                               | DATE: 01-15-2016     | P.O. NO:           |
| 5. Door ld: tbd<br>6. Rear Cover: tbd                                                                                                    |                          |                           | 1743 Quincy Ave. Suite 151<br>Naperville, IL 60540 | SCALE: NONE          | QUOTE NO:          |
| Matching standard snap-on trim included                                                                                                  |                          |                           | 800-824-9985<br>www.MailboxWorks.com               | DRAWING NO. WEB-1932 | SHEET 1 OF 1       |