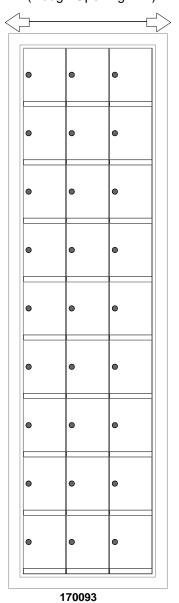

## **Configuration Details:**

1. Product Type: 1700 Horizontal

2. Installation: Rear-load, Recessed Mount

3. Finish: Anodized Aluminum

4. Locks: Standard Cam Lock, 2 keys

5. Door ld: tbd6. Rear Cover: tbd

Matching standard snap-on trim included

## **Models Used:**

(1) 170093

(27) 1700 1x1 Compartment

**Door Sizes Used:** 

DO NOT SCALE OFF DRAWING

ELEVATION: 170093 | MAILBOXES: 27 |

PROJECT NAME: 1700 Series Mailbox

1743 Quincy Ave. Suite 151 Naperville, IL 60540 800-824-9985 www.MailboxWorks.com