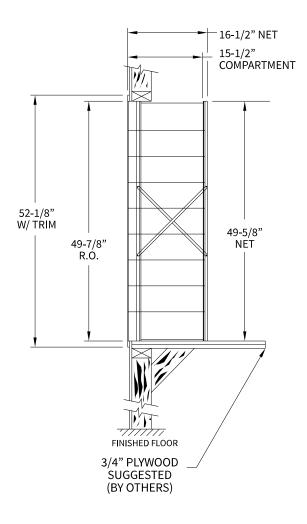

170093 Dimensions

Overall Width w/ Trim: 16-1/4" (Rough Opening: 14")

## Side View