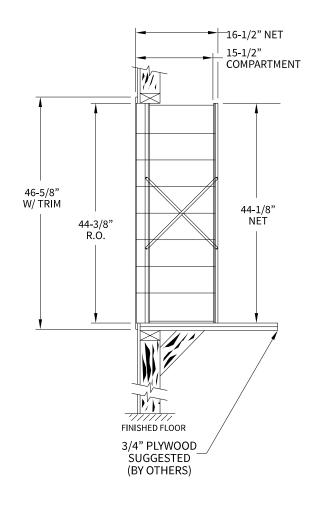

## 170085 Dimensions

Overall Width w/ Trim: 24-3/8" (Rough Opening: 22-1/8")

## Side View