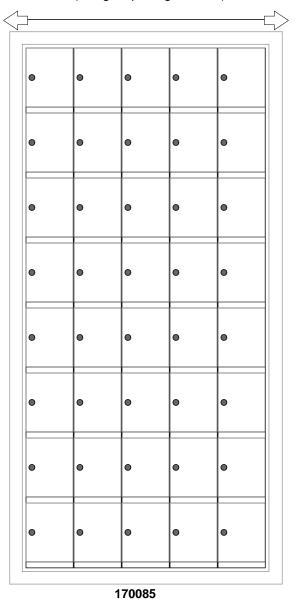

# **Configuration Details:**

**1. Product Type:** 1700 Horizontal

2. Installation: Rear-load, Recessed Mount

3. Finish: Anodized Aluminum

4. Locks: Standard Cam Lock, 2 keys

5. Door ld: tbd6. Rear Cover: tbd

## **Models Used:**

(1) 170085

**Door Sizes Used:** 

(40) 1700 1x1 Compartment