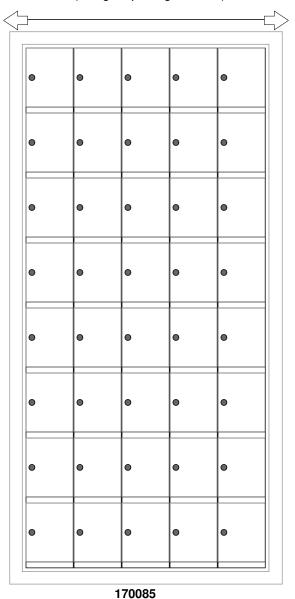

# **Configuration Details:**

**1. Product Type:** 1700 Horizontal

Installation: Rear-load, Recessed Mount
 Finish: Anodized Aluminum

4. Locks: Standard Cam Lock, 2 keys

5. Door ld: tbd6. Rear Cover: tbd

Matching standard snap-on trim included

## **Models Used:**

(1) 170085

Door Sizes Used:

(40) 1700 1x1 Compartment