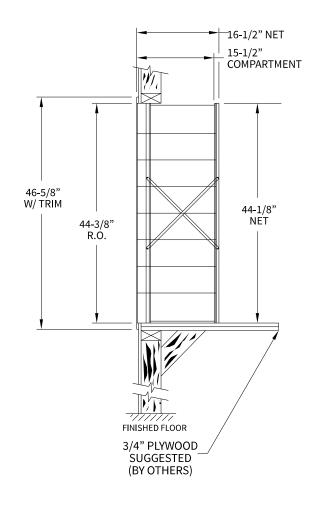

## 170085 Dimensions

Overall Width w/ Trim: 24-3/8" (Rough Opening: 22-1/8")

## Side View