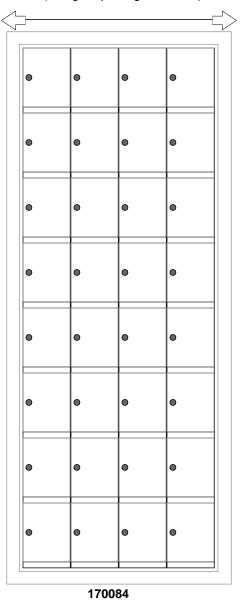

## **Configuration Details:**

1. Product Type: 1700 Horizontal

2. Installation: Rear-load, Recessed Mount 3. Finish: Anodized Aluminum

4. Locks: Standard Cam Lock, 2 keys

5. Door ld: tbd 6. Rear Cover: tbd

### Models Used:

(1) 170084

(32) 1700 1x1 Compartment

**Door Sizes Used:** 

### DO NOT SCALE OFF DRAWING

| ELEVATION: 170084   MAILBOXES: 32                  |                          |                    |
|----------------------------------------------------|--------------------------|--------------------|
|                                                    |                          |                    |
| PROJECT NAME: 1700 Series Mailbox                  |                          | DRAWN BY: FLORENCE |
| ™Mailbox Works                                     | <b>DATE</b> : 01-15-2016 | P.O. NO:           |
| 1743 Quincy Ave. Suite 151<br>Naperville, IL 60540 | SCALE: NONE              | QUOTE NO:          |
| 800-824-9985                                       | DRAWING NO. WEB-1932     | SHEET 1 OF 1       |