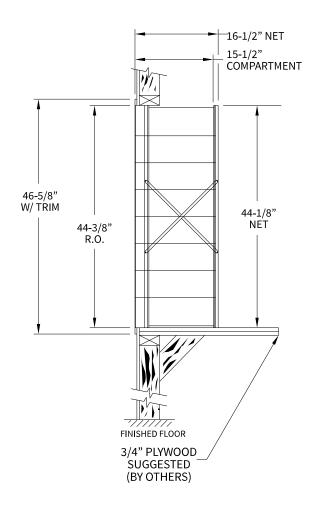

# 170084 Dimensions

Overall Width w/ Trim: 20-5/16" (Rough Opening: 18-1/16")

## **Side View**