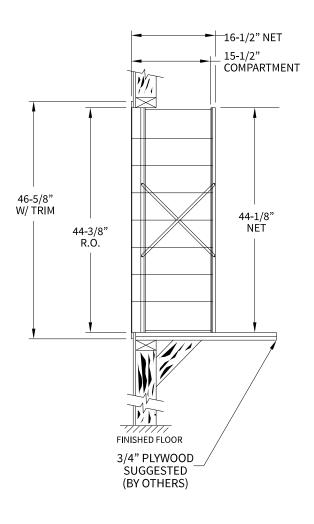

170083 Dimensions

Overall Width w/ Trim: 16-1/4" (Rough Opening: 14")

## Side View

**Configuration Details:** 

1. Product Type: 1700 Horizontal

2. Installation: Rear-load, Recessed Mount

3. Finish: Anodized Aluminum

4. Locks: Standard Cam Lock, 2 keys

5. Door ld: tbd6. Rear Cover: tbd