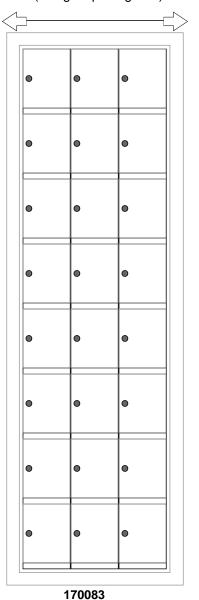

Matching standard snap-on trim included

**Models Used:** 

(1) 170083

**Door Sizes Used:** 

(24) 1700 1x1 Compartment

DO NOT SCALE OFF DRAWING

ELEVATION: 170083 | MAILBOXES: 24 |

**PROJECT NAME:** 1700 Series Mailbox