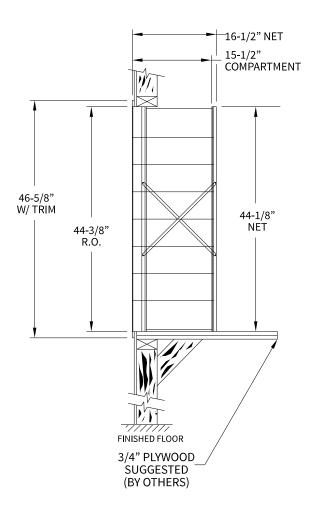

170083 Dimensions

Overall Width w/ Trim: 16-1/4" (Rough Opening: 14")

## Side View

**Configuration Details:** 

1. Product Type: 1700 Horizontal

2. Installation: Rear-load, Recessed Mount

3. Finish: Anodized Aluminum4. Locks: Standard Cam Lock, 2 keys

5. Door ld: tbd6. Rear Cover: tbd