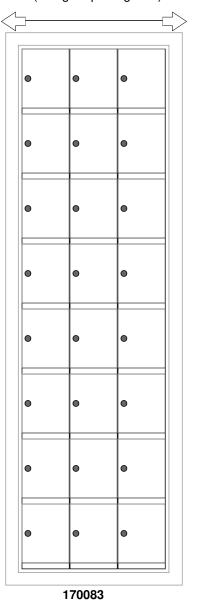

Matching standard snap-on trim included

**Models Used:** 

(1) 170083

**Door Sizes Used:** 

(24) 1700 1x1 Compartment

DO NOT SCALE OFF DRAWING

PROJECT NAME: 1700 Series Mailbox

PROJECT NAME: 1700 Series Mailbox