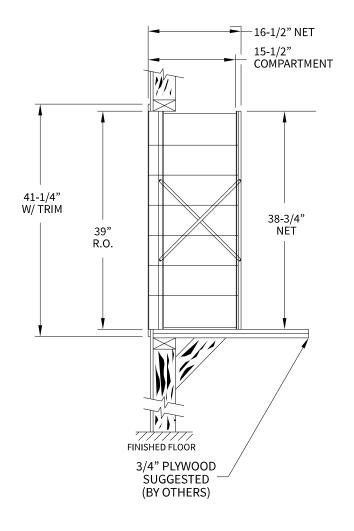

## 170076 Dimensions

Overall Width w/ Trim: 28-7/16" (Rough Opening: 26-3/16")

### Side View