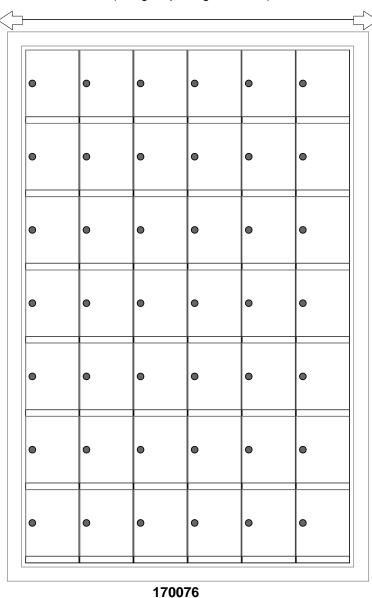

# **Configuration Details:**

1. Product Type: 1700 Horizontal

2. Installation: Rear-load, Recessed Mount

3. Finish: Anodized Aluminum4. Locks: Standard Cam Lock, 2 keys

5. Door ld: tbd6. Rear Cover: tbd

Matching standard snap-on trim included

#### **Models Used:**

**Door Sizes Used:** 

(1) 170076

(42) 1700 1x1 Compartment