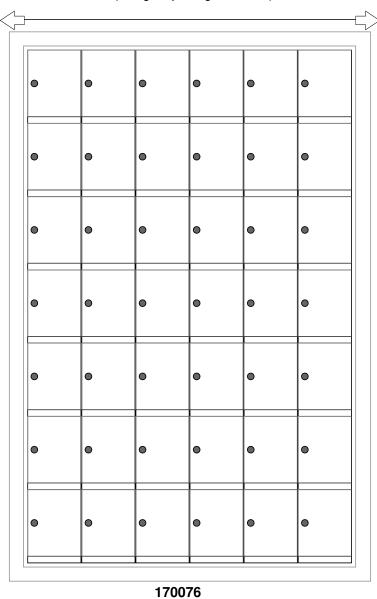

# **Configuration Details:**

Product Type: 1700 Horizontal
 Installation: Rear-load, Recessed Mount

3. Finish: Anodized Aluminum 4. Locks: Standard Cam Lock, 2 keys

5. Door ld: tbd 6. Rear Cover: tbd

Matching standard snap-on trim included

# Models Used:

**Door Sizes Used:** 

(1) 170076

(42) 1700 1x1 Compartment

# DO NOT SCALE OFF DRAWING

| ELEVATION: 170076   MAILBOXES: 42                                                                                   |                         |                    |
|---------------------------------------------------------------------------------------------------------------------|-------------------------|--------------------|
|                                                                                                                     | 1                       |                    |
| PROJECT NAME: 1700 Series Mailbox                                                                                   |                         | DRAWN BY: FLORENCE |
| 5935 Corporate Drive • Manhattan, KS 66503 www.florencemailboxes.com • 800.275.1747  A GIBRALTAR INDUSTRIES COMPANY | <b>DATE:</b> 01-15-2016 | P.O. NO:           |
|                                                                                                                     | SCALE: NONE             | QUOTE NO:          |
|                                                                                                                     | DRAWING NO. WEB-1932    | SHEET 1 OF 1       |