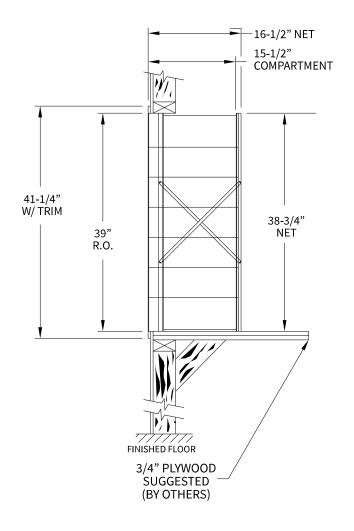

# 170076 Dimensions

Overall Width w/ Trim: 28-7/16" (Rough Opening: 26-3/16")

# Side View