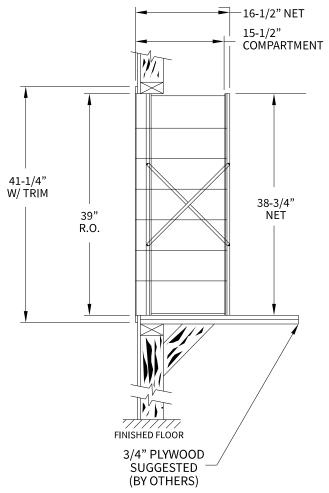

| DATE: 01-15-2016     | P.O. NO:           |
| <ul><li>5. Door Id: tbd</li><li>6. Rear Cover: tbd</li></ul>                                                                                                                    |                                                        |                           | 1743 Quincy Ave. Suite 151<br>Naperville, IL 60540 | SCALE: NONE          | QUOTE NO:          |
| Matching standard snap-on trim included                                                                                                                                         |                                                        |                           | 800-824-9985<br>www.MailboxWorks.com               | DRAWING NO. WEB-1932 | SHEET 1 OF 1       |

## Side View