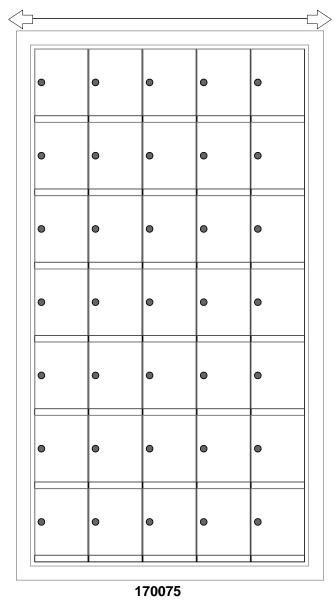

## 170075 Dimensions

Overall Width w/ Trim: 24-3/8" (Rough Opening: 22-1/8")

| Configuration Details:                                                                                                                                                          | tails: Models Used: Door Sizes Used: ELEVATION: 170075 |                           |                                                    | BOXES: 35            |                    |
|---------------------------------------------------------------------------------------------------------------------------------------------------------------------------------|--------------------------------------------------------|---------------------------|----------------------------------------------------|----------------------|--------------------|
| <ol> <li>Product Type: 1700 Horizontal</li> <li>Installation: Rear-load, Recessed Mount</li> <li>Finish: Anodized Aluminum</li> <li>Locks: Standard Cam Lock, 2 keys</li> </ol> | (1) 170075                                             | (35) 1700 1x1 Compartment | PROJECT NAME: 1700 Series Mailbox                  |                      | DRAWN BY: FLORENCE |
|                                                                                                                                                                                 | DO NOT SCALE OFF DRAWING                               |                           | <b>Mailbox</b> Works                               | DATE: 01-15-2016     | P.O. NO:           |
| <ul><li>5. Door Id: tbd</li><li>6. Rear Cover: tbd</li></ul>                                                                                                                    |                                                        |                           | 1743 Quincy Ave. Suite 151<br>Naperville, IL 60540 | SCALE: NONE          | QUOTE NO:          |
| Matching standard snap-on trim included                                                                                                                                         |                                                        |                           | 800-824-9985<br>www.MailboxWorks.com               | DRAWING NO. WEB-1932 | SHEET 1 OF 1       |