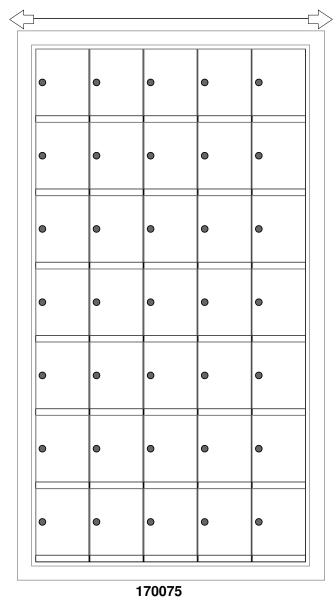

## 170075 Dimensions

Overall Width w/ Trim: 24-3/8" (Rough Opening: 22-1/8")

## **Configuration Details:** ELEVATION: 170075 | MAILBOXES: 35 Models Used: Door Sizes Used: 1. Product Type: 1700 Horizontal (35) 1700 1x1 Compartment (1) 170075 2. Installation: Rear-load, Recessed Mount **PROJECT NAME:** 1700 Series Mailbox 3. Finish: Anodized Aluminum FIORE CE 4. Locks: Standard Cam Lock, 2 keys **DO NOT SCALE OFF DRAWING** manufacturing company 5935 Corporate Drive • Manhattan, KS 66503 www.florencemailboxes.com • 800.275.1747 A GIBRALTAR INDUSTRIES COMPANY Matching standard snap-on trim included