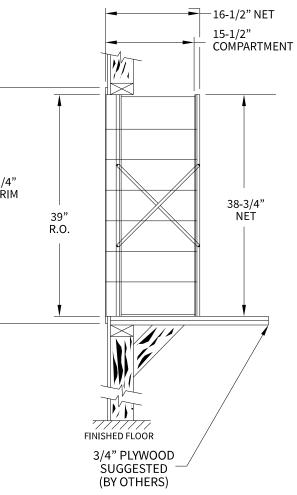

## Side View

| 5                       |                    |  |
|-------------------------|--------------------|--|
|                         | DRAWN BY: FLORENCE |  |
| <b>DATE:</b> 01-15-2016 | P.O. NO:           |  |
|                         |                    |  |
| SCALE: NONE             | QUOTE NO:          |  |
| DRAWING NO. WEB-1932    | SHEET 1 OF 1       |  |