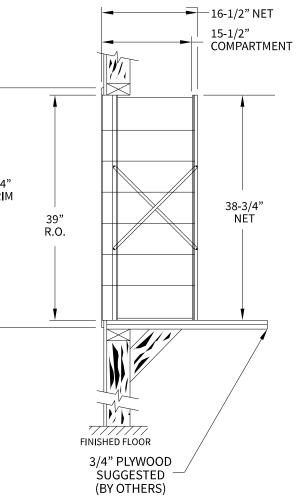

|                          |                           | 1743 Quincy Ave. Suite 151<br>Naperville, IL 60540 | SCALE: NONE          | QUOTE NO:          |
| Matching standard snap-on trim included                                                                                                 |                          |                           | 800-824-9985<br>www.MailboxWorks.com               | DRAWING NO. WEB-1932 | SHEET 1 OF 1       |
|                                                                                                                                         |                          |                           | WWW.Wallbox/Forks.com                              |                      |                    |

41-1/4" W/ TR**I**M

## Side View