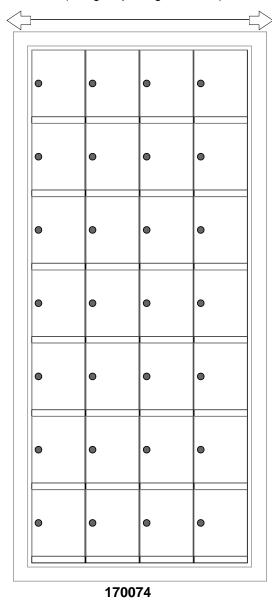

## 170074 Dimensions

Overall Width w/ Trim: 20-5/16" (Rough Opening: 18-1/16")

| Configuration Details:                                                                                                                  | Models Used:             | Door Sizes Used:          | ELEVATION: 170074   MAILBOXES: 28                  |                      |                    |
|-----------------------------------------------------------------------------------------------------------------------------------------|--------------------------|---------------------------|----------------------------------------------------|----------------------|--------------------|
| <ol> <li>Product Type: 1700 Horizontal</li> <li>Installation: Rear-load, Recessed Mount</li> <li>Finish: Associated Aluminum</li> </ol> | (1) 170074               | (28) 1700 1x1 Compartment | PROJECT NAME: 1700 Series Mailbox                  | [                    | DRAWN BY: FLORENCE |
| <ol> <li>Finish: Anodized Aluminum</li> <li>Locks: Standard Cam Lock, 2 keys</li> <li>Dear Ide that</li> </ol>                          | DO NOT SCALE OFF DRAWING |                           | <b>**</b> Mailbox Works                            | DATE: 01-15-2016     | P.O. NO:           |
| <ul><li>5. Door Id: tbd</li><li>6. Rear Cover: tbd</li></ul>                                                                            |                          |                           | 1743 Quincy Ave. Suite 151<br>Naperville, IL 60540 | SCALE: NONE          | QUOTE NO:          |
| Matching standard snap-on trim included                                                                                                 |                          |                           | 800-824-9985<br>www.MailboxWorks.com               | DRAWING NO. WEB-1932 | SHEET 1 OF 1       |
|                                                                                                                                         |                          |                           | WWW.Wallbox/Forks.com                              |                      |                    |