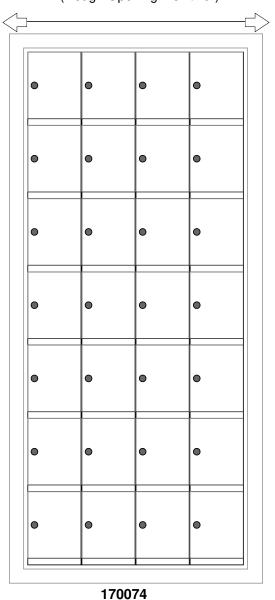

## **Configuration Details:**

1. Product Type: 1700 Horizontal

2. Installation: Rear-load, Recessed Mount

3. Finish: Anodized Aluminum4. Locks: Standard Cam Lock, 2 keys

5. Door ld: tbd6. Rear Cover: tbd

Matching standard snap-on trim included

## **Models Used:**

(1) 170074

**Door Sizes Used:** 

(28) 1700 1x1 Compartment

DO NOT SCALE OFF DRAWING

PROJECT NAME: 1700 Series Mailbox

PROJECT NAME: 1700 Series Mailbox

DRAWN BY: FLORENCE