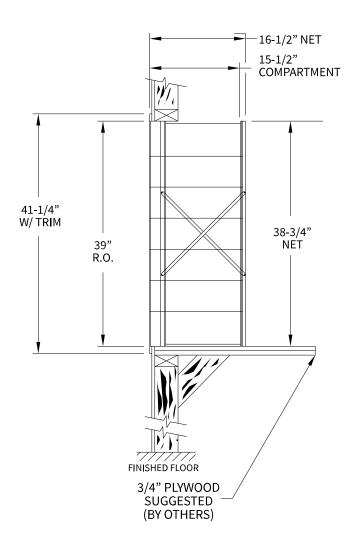

## 170074 Dimensions

Overall Width w/ Trim: 20-5/16" (Rough Opening: 18-1/16")

## Side View