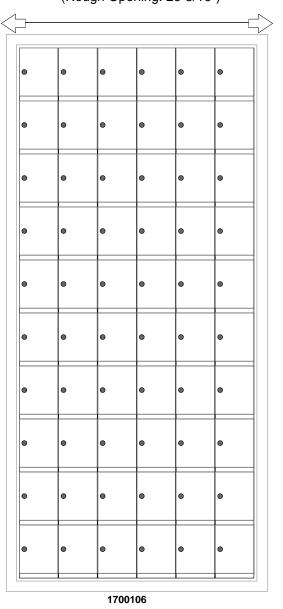

### 1700106 Dimensions

Overall Width w/ Trim: 28-7/16" (Rough Opening: 26-3/16")

### **Models Used:**

(1) 1700106

(60) 1700 1x1 Compartment

**Door Sizes Used:** 