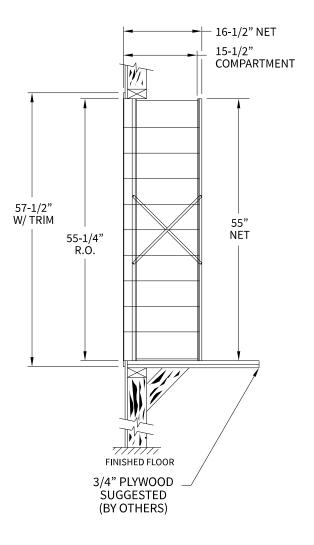

### 1700106 Dimensions

Overall Width w/ Trim: 28-7/16" (Rough Opening: 26-3/16")

## Side View