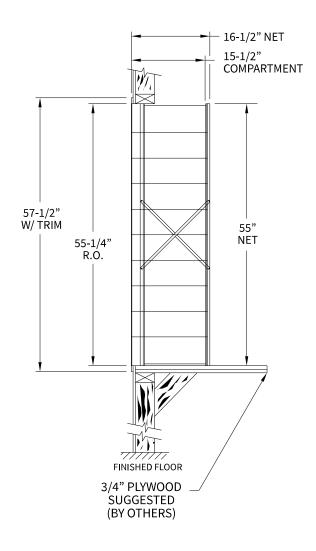

# 1700106 Dimensions

Overall Width w/ Trim: 28-7/16" (Rough Opening: 26-3/16")

# Side View