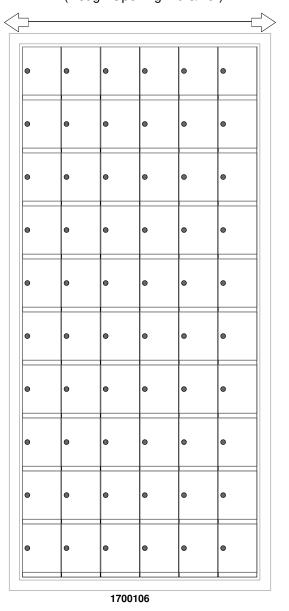

# 1700106 Dimensions

Overall Width w/ Trim: 28-7/16" (Rough Opening: 26-3/16")

# **Configuration Details:**

Product Type: 1700 Horizontal
 Installation: Rear-load, Recessed Mount

2. Installation: Rear-load, Recessed Mount3. Finish: Anodized Aluminum

4. Locks: Standard Cam Lock, 2 keys

# Models Used:

(1) 1700106

(60) 1700 1x1 Compartment

**Door Sizes Used:** 

# DO NOT SCALE OFF DRAWING

| ELEVATION: 1700106   MAILBOXES: 60                                                                                  |                         |                    |
|---------------------------------------------------------------------------------------------------------------------|-------------------------|--------------------|
|                                                                                                                     |                         |                    |
| PROJECT NAME: 1700 Series Mailbox                                                                                   |                         | DRAWN BY: FLORENCE |
| 5935 Corporate Drive • Manhattan, KS 66503 www.florencemailboxes.com • 800.275.1747  A GIBRALTAR INDUSTRIES COMPANY | <b>DATE:</b> 01-15-2016 | P.O. NO:           |
|                                                                                                                     | SCALE: NONE             | QUOTE NO:          |
|                                                                                                                     | DRAWING NO. WEB-1932    | SHEET 1 OF 1       |