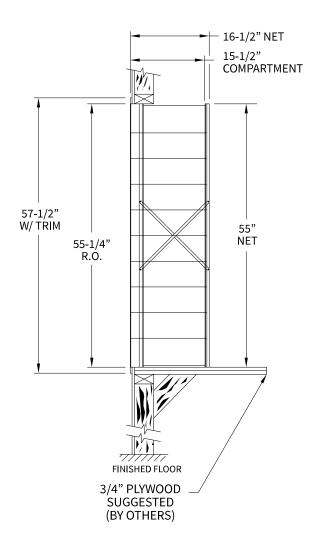

# 1700105 Dimensions

Overall Width w/ Trim: 24-3/8" (Rough Opening: 22-1/8")

## **Side View**