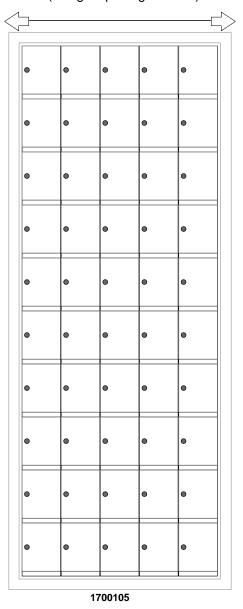

# 1700105 Dimensions

Overall Width w/ Trim: 24-3/8" (Rough Opening: 22-1/8")

# **Configuration Details:**

1. Product Type: 1700 Horizontal

2. Installation: Rear-load, Recessed Mount

3. Finish: Anodized Aluminum 4. Locks: Standard Cam Lock, 2 keys

5. Door ld: tbd 6. Rear Cover: tbd

#### **Models Used:**

(1) 1700105

(50) 1700 1x1 Compartment

**Door Sizes Used:** 

## DO NOT SCALE OFF DRAWING

ELEVATION: 1700105 | MAILBOXES: 50 | PROJECT NAME: 1700 Series Mailbox **DRAWN BY:** FLORENCE **DATE:** 01-15-2016 P.O. NO: ™Mailbox Works 1743 Quincy Ave. Suite 151 Naperville, IL 60540 800-824-9985 **SCALE:** NONE **QUOTE NO:** 