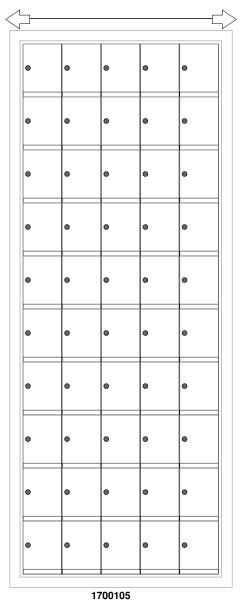

## 1700105 Dimensions

Overall Width w/ Trim: 24-3/8" (Rough Opening: 22-1/8")

# **Configuration Details:**

1. Product Type: 1700 Horizontal

2. Installation: Rear-load, Recessed Mount

3. Finish: Anodized Aluminum

4. Locks: Standard Cam Lock, 2 keys

5. Door ld: tbd6. Rear Cover: tbd

Matching standard snap-on trim included

## **Models Used:**

(1) 1700105

(50) 1700 1x1 Compartment

**Door Sizes Used:** 