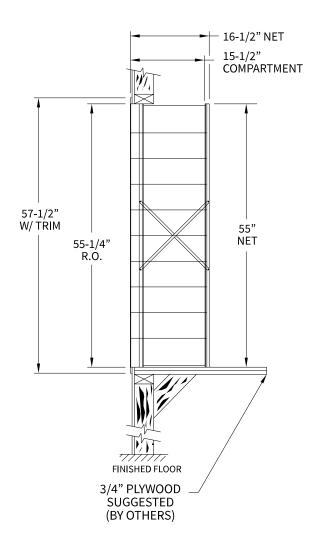

## **Side View**

## 1700105 Dimensions

Overall Width w/ Trim: 24-3/8" (Rough Opening: 22-1/8")