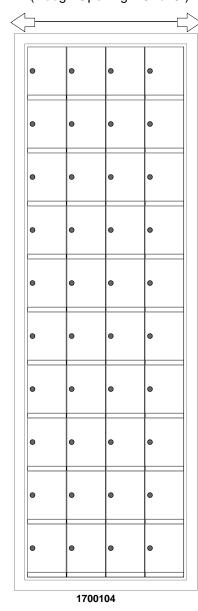

## 1700104 Dimensions

Overall Width w/ Trim: 20-5/16" (Rough Opening: 18-1/16")

| Configuration Details:                                                                             | Models Used:             | Door Sizes Used:          | ELEVATION: 1700104   MAILBOXES:                            | 40                   |                   |
|----------------------------------------------------------------------------------------------------|--------------------------|---------------------------|------------------------------------------------------------|----------------------|-------------------|
| <ol> <li>Product Type: 1700 Horizontal</li> <li>Installation: Rear-load, Recessed Mount</li> </ol> | (1) 1700104              | (40) 1700 1x1 Compartment | 40) 1700 1x1 Compartment PROJECT NAME: 1700 Series Mailbox |                      | RAWN BY: FLORENCE |
| <ul><li>3. Finish: Anodized Aluminum</li><li>4. Locks: Standard Cam Lock, 2 keys</li></ul>         | DO NOT SCALE OFF DRAWING |                           | <sup>™</sup> Mailbox Works                                 | DATE: 01-15-2016     | P.O. NO:          |
| <ul><li>5. Door Id: tbd</li><li>6. Rear Cover: tbd</li></ul>                                       |                          |                           | 1743 Quincy Ave. Suite 151<br>Naperville, IL 60540         | SCALE: NONE          | QUOTE NO:         |
| Matching standard snap-on trim included                                                            |                          |                           | 800-824-9985<br>www.MailboxWorks.com                       | DRAWING NO. WEB-1932 | SHEET 1 OF 1      |