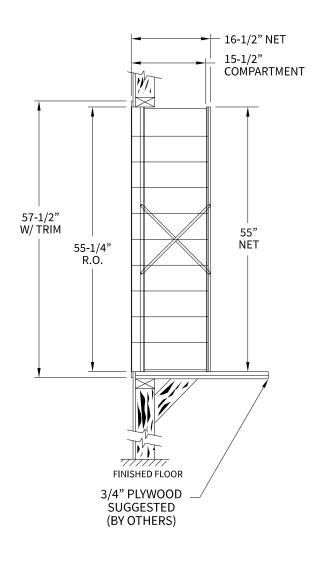

## 1700104 Dimensions

Overall Width w/ Trim: 20-5/16" (Rough Opening: 18-1/16")

| Configuration Details:                                                                             | Models Used:             | Door Sizes Used:          | ELEVATION: 1700104   MAILBOXES:                            | 40                   |                   |
|----------------------------------------------------------------------------------------------------|--------------------------|---------------------------|------------------------------------------------------------|----------------------|-------------------|
| <ol> <li>Product Type: 1700 Horizontal</li> <li>Installation: Rear-load, Recessed Mount</li> </ol> | (1) 1700104              | (40) 1700 1x1 Compartment | 40) 1700 1x1 Compartment PROJECT NAME: 1700 Series Mailbox |                      | RAWN BY: FLORENCE |
| <ul><li>3. Finish: Anodized Aluminum</li><li>4. Locks: Standard Cam Lock, 2 keys</li></ul>         | DO NOT SCALE OFF DRAWING |                           | <sup>™</sup> Mailbox Works                                 | DATE: 01-15-2016     | P.O. NO:          |
| <ul><li>5. Door Id: tbd</li><li>6. Rear Cover: tbd</li></ul>                                       |                          |                           | 1743 Quincy Ave. Suite 151<br>Naperville, IL 60540         | SCALE: NONE          | QUOTE NO:         |
| Matching standard snap-on trim included                                                            |                          |                           | 800-824-9985<br>www.MailboxWorks.com                       | DRAWING NO. WEB-1932 | SHEET 1 OF 1      |