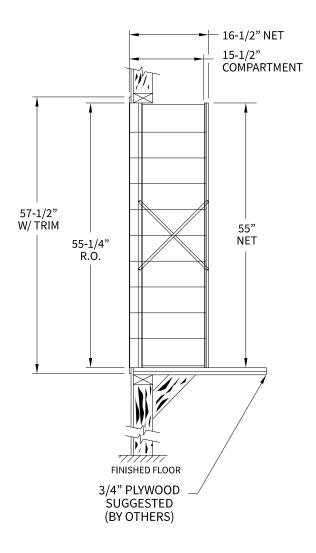

# 1700104 Dimensions

Overall Width w/ Trim: 20-5/16" (Rough Opening: 18-1/16")

# **Side View**