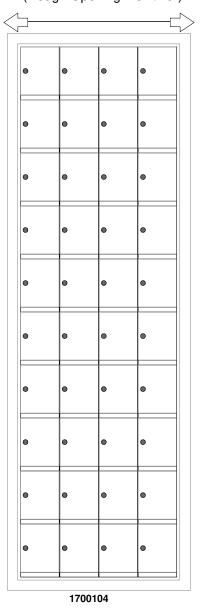

# **Configuration Details:**

1. Product Type: 1700 Horizontal

2. Installation: Rear-load, Recessed Mount

3. Finish: Anodized Aluminum

4. Locks: Standard Cam Lock, 2 keys

5. Door ld: tbd6. Rear Cover: tbd

Matching standard snap-on trim included

# Models Used:

(1) 1700104

(40) 1700 1x1 Compartment

**Door Sizes Used:** 