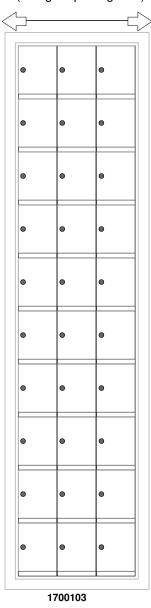

## **Configuration Details:** ELEVATION: 1700103 | MAILBOXES: 3 Models Used: Door Sizes Used: 1. Product Type: 1700 Horizontal (30) 1700 1x1 Compartment (1) 1700103 2. Installation: Rear-load, Recessed Mount **PROJECT NAME:** 1700 Series Mailbox **3. Finish:** Anodized Aluminum CE 4. Locks: Standard Cam Lock, 2 keys **DO NOT SCALE OFF DRAWING** manufacturing company 5. Door Id: tbd 6. Rear Cover: tbd 5935 Corporate Drive • Manhattan, KS 66503 www.florencemailboxes.com • 800.275.1747 Matching standard snap-on trim included A GIBRALTAR INDUSTRIES COMPANY