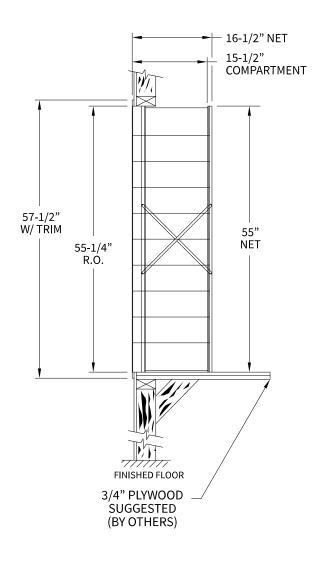

## 1700103 Dimensions

Overall Width w/ Trim: 16-1/4" (Rough Opening: 14")



## **Configuration Details:** ELEVATION: 1700103 | MAILBOXES: 3 Models Used: Door Sizes Used: 1. Product Type: 1700 Horizontal (30) 1700 1x1 Compartment (1) 1700103 2. Installation: Rear-load, Recessed Mount **PROJECT NAME:** 1700 Series Mailbox **3. Finish:** Anodized Aluminum CE 4. Locks: Standard Cam Lock, 2 keys **DO NOT SCALE OFF DRAWING** manufacturing company 5. Door Id: tbd 6. Rear Cover: tbd 5935 Corporate Drive • Manhattan, KS 66503 www.florencemailboxes.com • 800.275.1747 Matching standard snap-on trim included A GIBRALTAR INDUSTRIES COMPANY





| 30                  |    |                  |
|---------------------|----|------------------|
|                     |    |                  |
|                     | DR | AWN BY: FLORENCE |
| DATE: 01-15-2016    |    | P.O. NO:         |
| SCALE: NONE         |    | QUOTE NO:        |
| DRAWING NO. WEB-193 | 2  | SHEET 1 OF 1     |