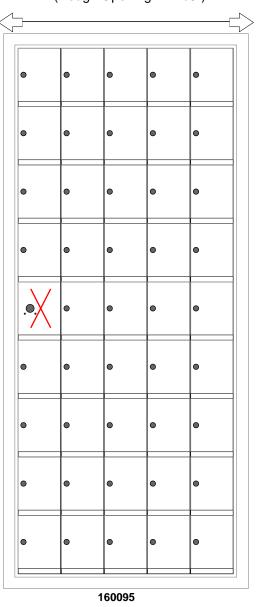

# Models Used:

(1) 160095

(44) 1600 1x1 Compartment (1) 1x1 Master

**Door Sizes Used:** 

# DO NOT SCALE OFF DRAWING

| ELEVATION: 160095   MAILBOXES: 44                  |                          |                    |
|----------------------------------------------------|--------------------------|--------------------|
| PROJECT NAME: 1600 Series Mailbox                  |                          | DRAWN BY: FLORENCE |
| ™Mailbox Works                                     | <b>DATE</b> : 01-15-2016 | P.O. NO:           |
| 1743 Quincy Ave. Suite 151<br>Naperville, IL 60540 | SCALE: NONE              | QUOTE NO:          |
| 800-824-9985                                       | DRAWING NO. WEB-1932     | SHEET 1 OF 1       |