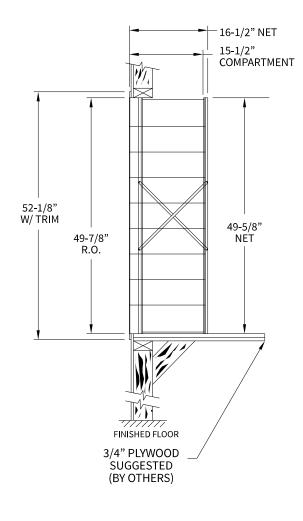

# 160095 Dimensions

Overall Width w/ Trim: 24-3/8" (Rough Opening: 22-1/8")

# Side View