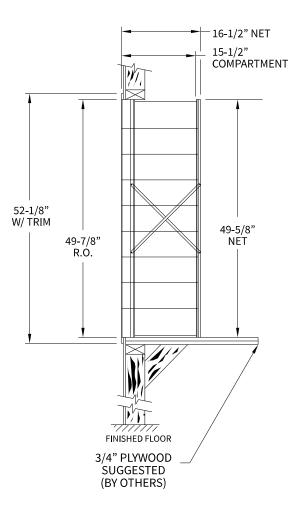

# 160094 Dimensions

Overall Width w/ Trim: 20-5/16" (Rough Opening: 18-1/16")



# **Configuration Details:**

- 1. Product Type: 1600 Horizontal
- 2. Installation: Front-load, Recessed Mount
- 3. Finish: Anodized Aluminum
- 4. Locks: Standard Cam Lock, 2 keys
- 5. Door Id: tbd

Matching standard snap-on trim included

# Models Used:

(1) 160094

**DO NOT SCALE OFF DRAWING** 

# Door Sizes Used:

(35) 1600 1x1 Compartment (1) 1x1 Master

# ELEVATION: 160094 | MAILBOXES: 35 PROJECT NAME: 1600 Series Mailbox FIGRENCE manufacturing company

5935 Corporate Drive • Manhattan, KS 66503 www.florencemailboxes.com • 800.275.1747 A GIBRALTAR INDUSTRIES COMPANY





| 5                    |                    |
|----------------------|--------------------|
|                      |                    |
| [                    | DRAWN BY: FLORENCE |
| DATE: 01-15-2016     | P.O. NO:           |
| SCALE: NONE          | QUOTE NO:          |
| DRAWING NO. WEB-1932 | SHEET 1 OF 1       |