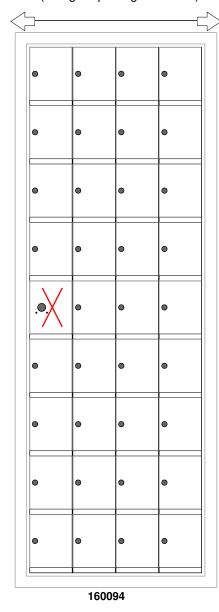

# Models Used:

(1) 160094

**DO NOT SCALE OFF DRAWING** 

# Door Sizes Used:

(35) 1600 1x1 Compartment (1) 1x1 Master

# ELEVATION: 160094 | MAILBOXES: 35 PROJECT NAME: 1600 Series Mailbox FIGRENCE manufacturing company

5935 Corporate Drive • Manhattan, KS 66503 www.florencemailboxes.com • 800.275.1747 A GIBRALTAR INDUSTRIES COMPANY