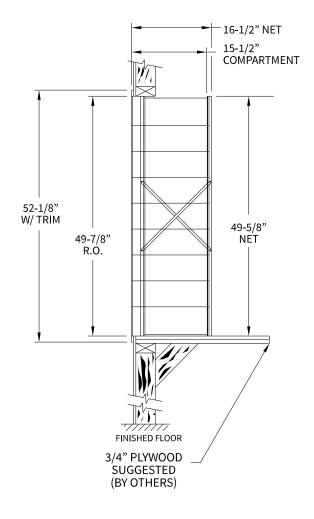

160093 Dimensions

Overall Width w/ Trim: 16-1/4" (Rough Opening: 14")

**Side View** 

## **Configuration Details:**

Product Type: 1600 Horizontal
 Installation: Front-load, Recessed Mount

3. Finish: Anodized Aluminum 4. Locks: Standard Cam Lock, 2 keys

5. Door ld: tbd

Matching standard snap-on trim included