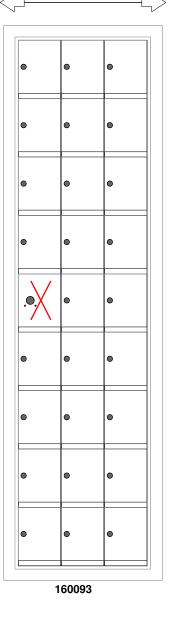

## Models Used:

(1) 160093

(26) 1600 1x1 Compartment

**Door Sizes Used:** 

(1) 1x1 Master

## DO NOT SCALE OFF DRAWING

| ELEVATION: 160093   MAILBOXES: 26                                                                                  |                             |                    |
|--------------------------------------------------------------------------------------------------------------------|-----------------------------|--------------------|
|                                                                                                                    |                             |                    |
| PROJECT NAME: 1600 Series Mailbox                                                                                  |                             | DRAWN BY: FLORENCE |
| 5935 Corporate Drive • Manhattan, KS 66503 www.florencemailboxes.com • 800.275.1747 A GIBRALTAR INDUSTRIES COMPANY | <b>DATE:</b> 01-15-2016     | P.O. NO:           |
|                                                                                                                    | SCALE: NONE                 | QUOTE NO:          |
|                                                                                                                    | <b>DRAWING NO.</b> WEB-1932 | SHEET 1 OF 1       |