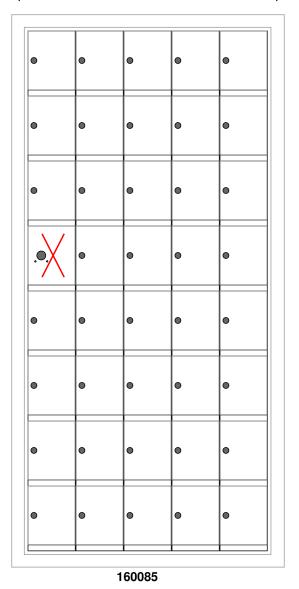

## Models Used:

(1) 160085

(39) 1600 1x1 Compartment

**Door Sizes Used:** 

(1) 1x1 Master

## DO NOT SCALE OFF DRAWING

| ELEVATION: 160085   MAILBOXES: 39                                                                                   |                         |                    |
|---------------------------------------------------------------------------------------------------------------------|-------------------------|--------------------|
| PROJECT NAME: 1600 Series Mailbox                                                                                   |                         | DRAWN BY: FLORENCE |
| 5935 Corporate Drive • Manhattan, KS 66503 www.florencemailboxes.com • 800.275.1747  A GIBRALTAR INDUSTRIES COMPANY | <b>DATE:</b> 01-15-2016 | P.O. NO:           |
|                                                                                                                     | SCALE: NONE             | QUOTE NO:          |
|                                                                                                                     | DRAWING NO. WEB-1932    | SHEET 1 OF 1       |