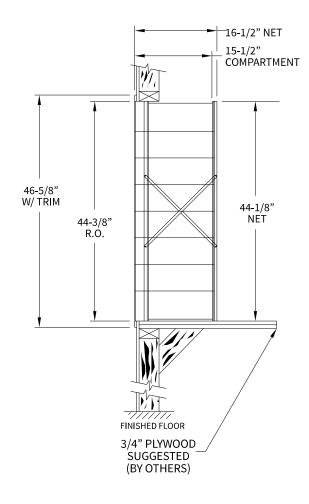

# 160085 Dimensions

Overall Width w/ Trim: 24-3/8"





# **Side View**



# **Configuration Details:**

Product Type: 1600 Horizontal
 Installation: Front-load, Recessed Mount

3. Finish: Anodized Aluminum 4. Locks: Standard Cam Lock, 2 keys

5. Door ld: tbd

Matching standard snap-on trim included

## Models Used:

(1) 160085

(39) 1600 1x1 Compartment

**Door Sizes Used:** 

(1) 1x1 Master

## DO NOT SCALE OFF DRAWING

| ELEVATION: 160085   MAILBOXES: 39                                                                                   |                         |                    |
|---------------------------------------------------------------------------------------------------------------------|-------------------------|--------------------|
| PROJECT NAME: 1600 Series Mailbox