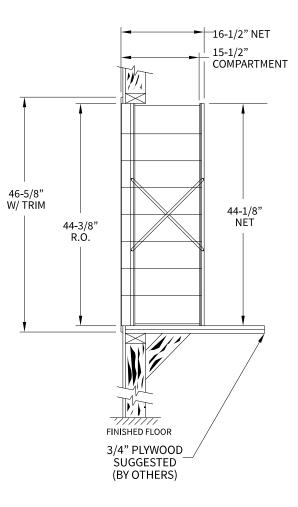

## 160084 Dimensions

Overall Width w/ Trim: 20-5/16" (Rough Opening: 18-1/16")



# **Configuration Details:**

- 1. Product Type: 1600 Horizontal
- 2. Installation: Front-load, Recessed Mount
- 3. Finish: Anodized Aluminum
- 4. Locks: Standard Cam Lock, 2 keys
- 5. Door Id: tbd

Matching standard snap-on trim included

### Models Used:

(1) 160084

# DO NOT SCALE OFF DRAWING

## **Door Sizes Used:**

(31) 1600 1x1 Compartment (1) 1x1 Master

#### ELEVATION: 160084 | MAILBOXES: 3

**PROJECT NAME:** 1600 Series Mailbox







| 1                       |                    |
|-------------------------|--------------------|
|                         | DRAWN BY: FLORENCE |
| <b>DATE:</b> 01-15-2016 | P.O. NO:           |
| SCALE: NONE             | QUOTE NO:          |
| DRAWING NO. WEB-1932    | 2 SHEET 1 OF 1     |