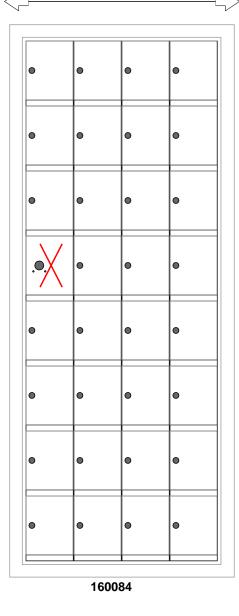

### Models Used:

(1) 160084

## **Door Sizes Used:**

(31) 1600 1x1 Compartment (1) 1x1 Master

#### ELEVATION: 160084 | MAILBOXES: 3

**PROJECT NAME:** 1600 Series Mailbox

| 1                       |                    |
|-------------------------|--------------------|
|                         | DRAWN BY: FLORENCE |
| <b>DATE:</b> 01-15-2016 | P.O. NO:           |
| SCALE: NONE             | QUOTE NO:          |
| DRAWING NO. WEB-1932    | 2 SHEET 1 OF 1     |