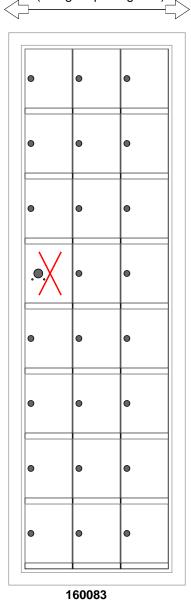

## **Models Used:**

(1) 160083

(23) 1600 1x1 Compartment

**Door Sizes Used:** 

(1) 1x1 Master