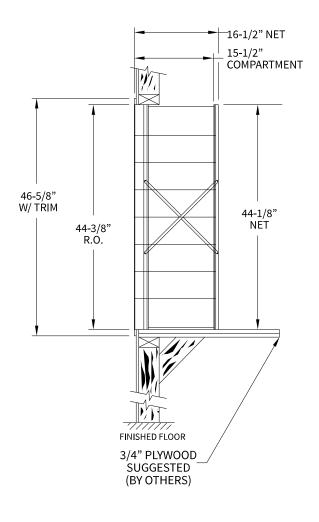

160083 Dimensions

Overall Width w/ Trim: 16-1/4" (Rough Opening: 14")

Side View