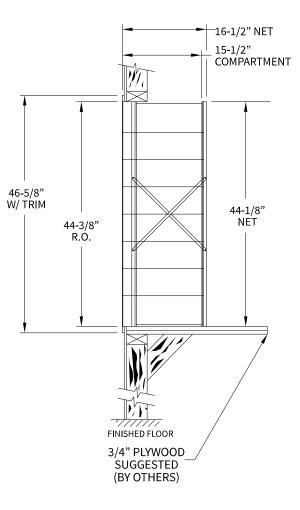

### 160083 Dimensions

Overall Width w/ Trim: 16-1/4" (Rough Opening: 14")

# Side View

| ELEVATION: 160083   MAILBOXES: 2                                                                                         | 3                    |                    |
|--------------------------------------------------------------------------------------------------------------------------|----------------------|--------------------|
| PROJECT NAME: 1600 Series Mailbox                                                                                        |                      | DRAWN BY: FLORENCE |
| 5935 Corporate Drive • Manhattan, KS 66503<br>www.florencemailboxes.com • 800.275.1747<br>A GIBRALTAR INDUSTRIES COMPANY | DATE: 01-15-2016     | P.O. NO:           |
|                                                                                                                          | SCALE: NONE          | QUOTE NO:          |
|                                                                                                                          | DRAWING NO. WEB-1932 | 2 SHEET 1 OF 1     |