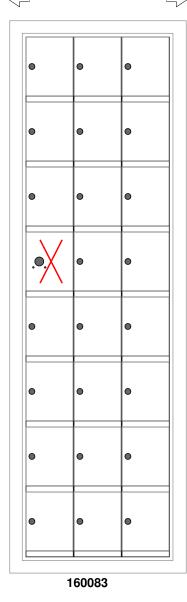

#### Models Used:

(1) 160083

### Door Sizes Used:

(23) 1600 1x1 Compartment (1) 1x1 Master