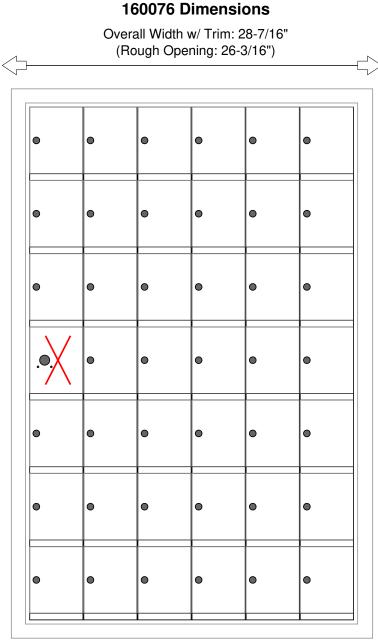

160076

## **Configuration Details:**

- 1. Product Type: 1600 Horizontal
- 2. Installation: Front-load, Recessed Mount
- 3. Finish: Anodized Aluminum
- 4. Locks: Standard Cam Lock, 2 keys
- 5. Door Id: tbd

Matching standard snap-on trim included

### Models Used:

(1) 160076

#### Door Sizes Used:

(41) 1600 1x1 Compartment (1) 1x1 Master

# ELEVATION: 160076 | MAILBOXES: 4

**PROJECT NAME:** 1600 Series Mailbox

| 1                    |                    |
|----------------------|--------------------|
| C                    | DRAWN BY: FLORENCE |
| DATE: 01-15-2016     | P.O. NO:           |
| SCALE: NONE          | QUOTE NO:          |
| DRAWING NO. WEB-1932 | SHEET 1 OF 1       |