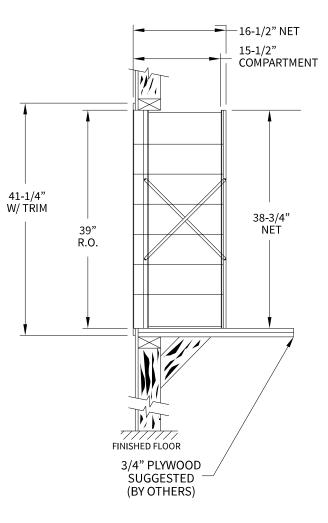

160076

## **Configuration Details:**

- 1. Product Type: 1600 Horizontal
- 2. Installation: Front-load, Recessed Mount
- 3. Finish: Anodized Aluminum
- 4. Locks: Standard Cam Lock, 2 keys
- 5. Door Id: tbd

Matching standard snap-on trim included

### Models Used:

(1) 160076

# ELEVATION: 160076 | MAILBOXES: 4

**PROJECT NAME:** 1600 Series Mailbox

| 1                    |                    |
|----------------------|--------------------|
| C                    | DRAWN BY: FLORENCE |
| DATE: 01-15-2016     | P.O. NO:           |
| SCALE: NONE          | QUOTE NO:          |
| DRAWING NO. WEB-1932 | SHEET 1 OF 1       |