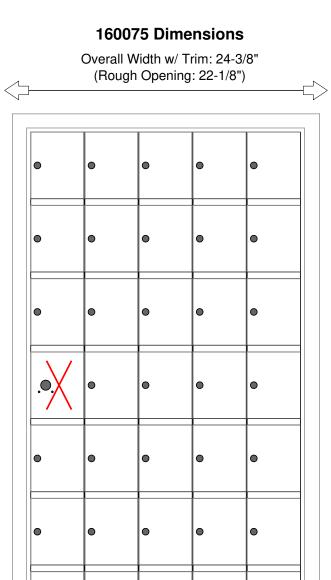

### Models Used:

160075

(1) 160075

### Door Sizes Used:

(34) 1600 1x1 Compartment (1) 1x1 Master