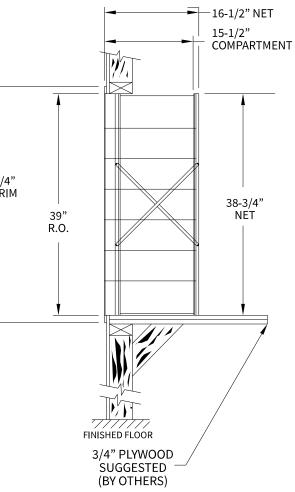

## Side View

| ELEVATION: 160075   MAILBOXES: 34                                                                                        |                         |                    |
|--------------------------------------------------------------------------------------------------------------------------|-------------------------|--------------------|
| PROJECT NAME: 1600 Series Mailbox                                                                                        |                         | DRAWN BY: FLORENCE |
| 5935 Corporate Drive • Manhattan, KS 66503<br>www.florencemailboxes.com • 800.275.1747<br>A GIBRALTAR INDUSTRIES COMPANY | <b>DATE:</b> 01-15-2016 | P.O. NO:           |
|                                                                                                                          | SCALE: NONE             | QUOTE NO:          |
|                                                                                                                          | DRAWING NO. WEB-1932    | 2 SHEET 1 OF 1     |