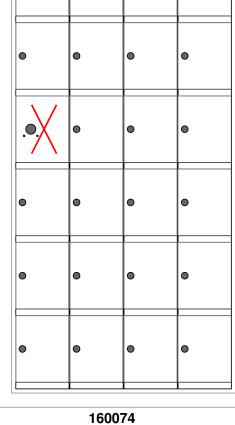

# Door Sizes Used:

(27) 1600 1x1 Compartment (1) 1x1 Master

# **PROJECT NAME:** 1600 Series Mailbox FIORE CE

41-1/4" W/ TRIM

## Side View

| ELEVATION: 160074   MAILBOXES: 27                                                                                         |                     |                    |
|---------------------------------------------------------------------------------------------------------------------------|---------------------|--------------------|
| PROJECT NAME: 1600 Series Mailbox                                                                                         |                     | DRAWN BY: FLORENCE |
| 5935 Corporate Drive • Manhattan, KS 66503<br>www.florencemailboxes.com • 800.275.1747<br>A GIBRALITAR INDUSTRIES COMPANY | DATE: 01-15-2016    | P.O. NO:           |
|                                                                                                                           | SCALE: NONE         | QUOTE NO:          |
|                                                                                                                           | DRAWING NO. WEB-193 | 2 SHEET 1 OF 1     |