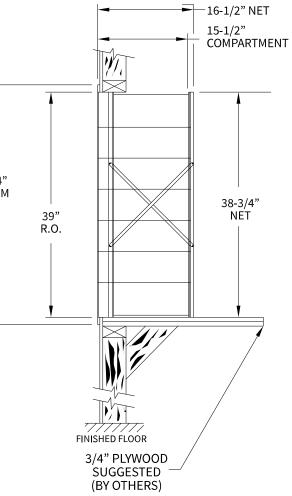

160074 Dimensions Overall Width w/ Trim: 20-5/16" (Rough Opening: 18-1/16") . 

### **Configuration Details:**

- 1. Product Type: 1600 Horizontal
- 2. Installation: Front-load, Recessed Mount
- 3. Finish: Anodized Aluminum
- 4. Locks: Standard Cam Lock, 2 keys
- 5. Door Id: tbd

Matching standard snap-on trim included

#### Models Used:

**DO NOT SCALE OFF DRAWING** 

(1) 160074

# Door Sizes Used:

(27) 1600 1x1 Compartment (1) 1x1 Master

# **PROJECT NAME:** 1600 Series Mailbox FIORE CE



41-1/4" W/ TRIM

## Side View



| ELEVATION: 160074   MAILBOXES: 27                                                                                         |                     |                    |
|---------------------------------------------------------------------------------------------------------------------------|---------------------|--------------------|
| PROJECT NAME: 1600 Series Mailbox                                                                                         |                     | DRAWN BY: FLORENCE |
| 5935 Corporate Drive • Manhattan, KS 66503<br>www.florencemailboxes.com • 800.275.1747<br>A GIBRALITAR INDUSTRIES COMPANY | DATE: 01-15-2016    | P.O. NO:           |
|