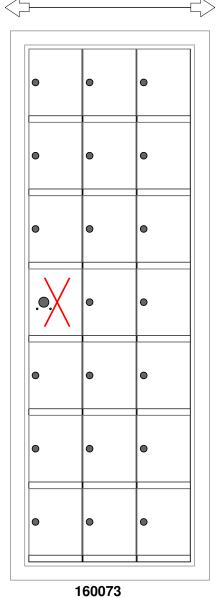

## **Configuration Details:**

Product Type: 1600 Horizontal
 Installation: Front-load, Recessed Mount

3. Finish: Anodized Aluminum 4. Locks: Standard Cam Lock, 2 keys

5. Door ld: tbd

Matching standard snap-on trim included

## Models Used:

(1) 160073

(20) 1600 1x1 Compartment

**Door Sizes Used:** 

(1) 1x1 Master