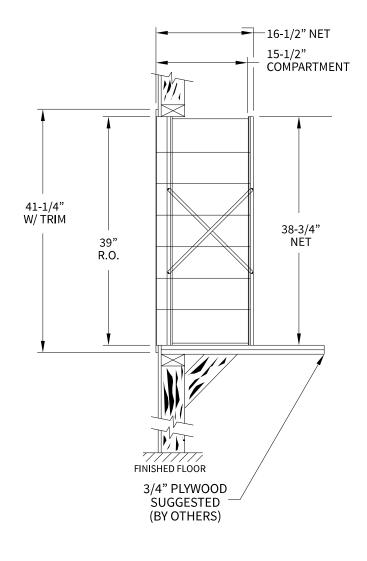

160073 Dimensions

Overall Width w/ Trim: 16-1/4" (Rough Opening: 14")

## **Side View**