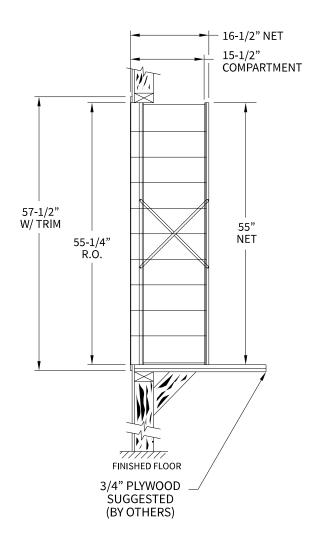

### 1600106 Dimensions

Overall Width w/ Trim: 28-7/16" (Rough Opening: 26-3/16")

## Side View