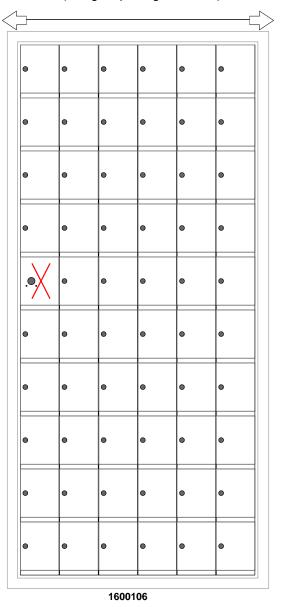

# **Configuration Details:**

1. Product Type: 1600 Horizontal

2. Installation: Front-load, Recessed Mount

3. Finish: Anodized Aluminum4. Locks: Standard Cam Lock, 2 keys

5. Door ld: tbd

Matching standard snap-on trim included

### **Models Used:**

(1) 1600106

(59) 1600 1x1 Compartment

**Door Sizes Used:** 

(1) 1x1 Master

### DO NOT SCALE OFF DRAWING

ELEVATION: 1600106 | MAILBOXES: 59 |

PROJECT NAME: 1600 Series Mailbox

1743 Quincy Ave. Suite 151 Naperville, IL 60540 800-824-9985 www.MailboxWorks.com

|        | DRAWN BY: FLORENCE       |              |
|--------|--------------------------|--------------|
| ,<br>, | <b>DATE</b> : 01-15-2016 | P.O. NO:     |
|        | SCALE: NONE              | QUOTE NO:    |
|        | DRAWING NO. WEB-1932     | SHEET 1 OF 1 |