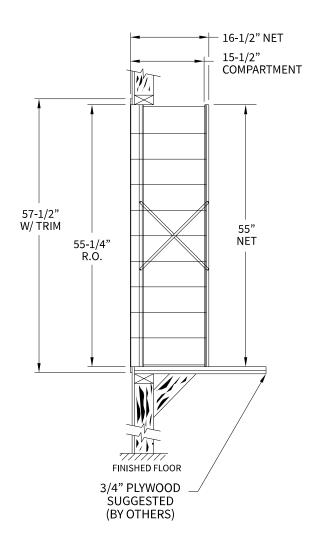

### 1600106 Dimensions

Overall Width w/ Trim: 28-7/16" (Rough Opening: 26-3/16")