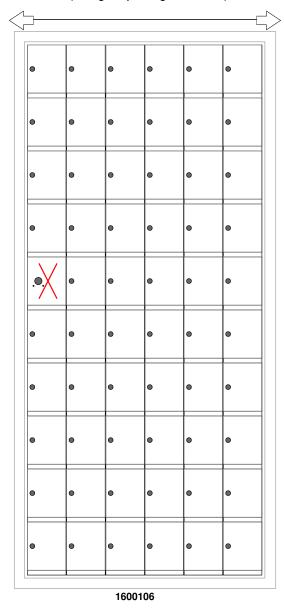

# Models Used:

(1) 1600106

# Door Sizes Used:

(59) 1600 1x1 Compartment (1) 1x1 Master

# ELEVATION: 1600106 | MAILBOXES: 5 PROJECT NAME: 1600 Series Mailbox FIORENCE Mailbox Mailbox

5935 Corporate Drive • Manhattan, KS 66503 www.florencemailboxes.com • 800.275.1747 A GIBRALTAR INDUSTRIES COMPANY