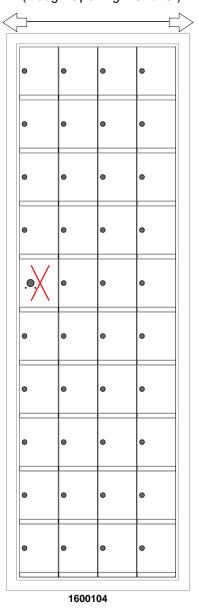

### **Models Used:**

(1) 1600104

(39) 1600 1x1 Compartment

**Door Sizes Used:** 

(1) 1x1 Master

### DO NOT SCALE OFF DRAWING

ELEVATION: 1600104 | MAILBOXES: 39 |

PROJECT NAME: 1600 Series Mailbox

1743 Quincy Ave. Suite 151 Naperville, IL 60540 800-824-9985 www.MailboxWorks.com

| _ |                          |              |
|---|--------------------------|--------------|
|   | <b>DATE</b> : 01-15-2016 | P.O. NO:     |
|   | SCALE: NONE              | QUOTE NO:    |
|   | DRAWING NO. WEB-1932     | SHEET 1 OF 1 |