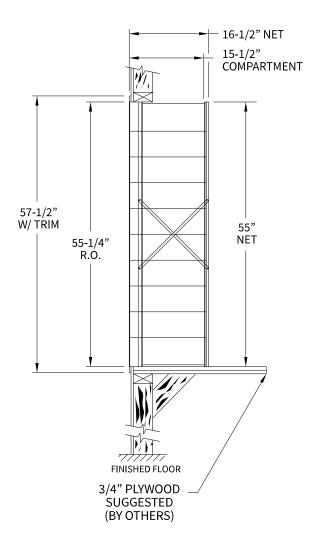

### 1600104 Dimensions

Overall Width w/ Trim: 20-5/16" (Rough Opening: 18-1/16")

## **Side View**