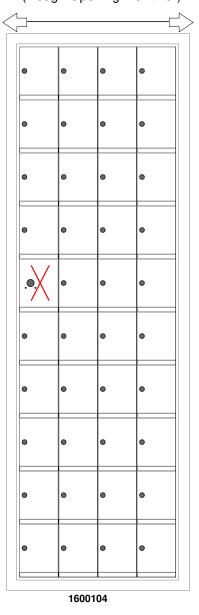

### **Models Used:**

(1) 1600104

**Door Sizes Used:** 

(39) 1600 1x1 Compartment (1) 1x1 Master