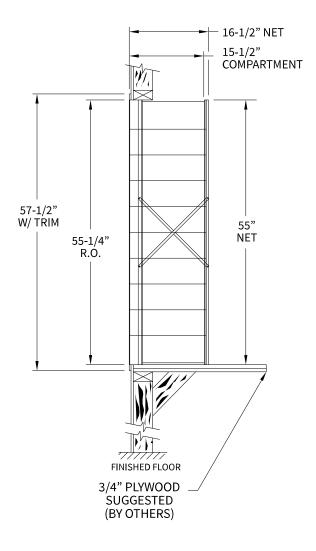

### 1600104 Dimensions

Overall Width w/ Trim: 20-5/16" (Rough Opening: 18-1/16")

## **Side View**