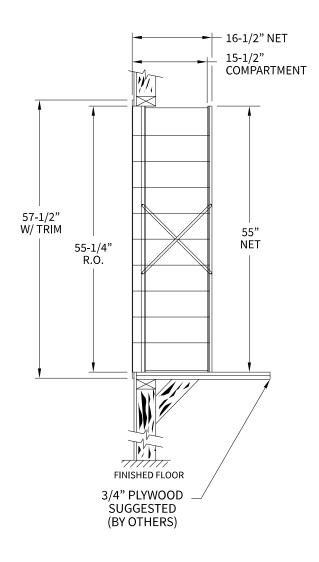

## 1600103 Dimensions

Overall Width w/ Trim: 16-1/4" (Rough Opening: 14")



## **Configuration Details:**

- 1. Product Type: 1600 Horizontal
- 2. Installation: Front-load, Recessed Mount
- 3. Finish: Anodized Aluminum
- 4. Locks: Standard Cam Lock, 2 keys
- 5. Door Id: tbd

Matching standard snap-on trim included

## Models Used:

(1) 1600103

(1) 1x1 Master

DO NOT SCALE OFF DRAWING

## Door Sizes Used:

(29) 1600 1x1 Compartment

ELEVATION: 1600103 | MAILBOXES: 2

**PROJECT NAME:** 1600 Series Mailbox







| 29                  |   |              |
|---------------------|---|--------------|
| DRAWN BY: FLORENCE  |   |              |
| DATE: 01-15-2016    |   | P.O. NO:     |
| SCALE: NONE         |   | QUOTE NO:    |
| DRAWING NO. WEB-193 | 2 | SHEET 1 OF 1 |