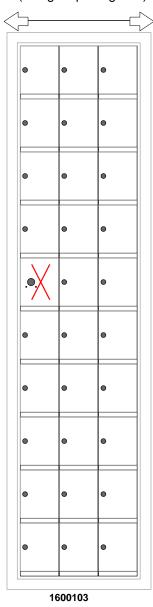

## Models Used:

(1) 1600103

(1) 1x1 Master

DO NOT SCALE OFF DRAWING

## Door Sizes Used:

(29) 1600 1x1 Compartment

ELEVATION: 1600103 | MAILBOXES: 2

**PROJECT NAME:** 1600 Series Mailbox

| 29                  |   |              |
|---------------------|---|--------------|
| DRAWN BY: FLORENCE  |   |              |
| DATE: 01-15-2016    |   | P.O. NO:     |
| SCALE: NONE         |   | QUOTE NO:    |
| DRAWING NO. WEB-193 | 2 | SHEET 1 OF 1 |