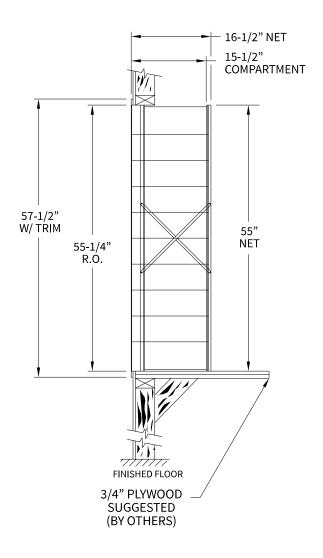

1600103 Dimensions

Overall Width w/ Trim: 16-1/4" (Rough Opening: 14")

## Side View