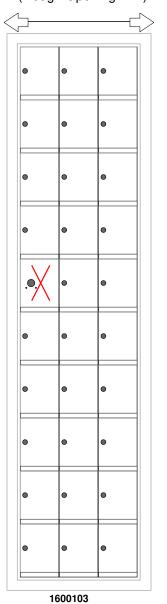

1600103 Dimensions

Overall Width w/ Trim: 16-1/4" (Rough Opening: 14")

## **Models Used:**

(1) 1600103

(29) 1600 1x1 Compartment (1) 1x1 Master

**Door Sizes Used:** 

DO NOT SCALE OFF DRAWING