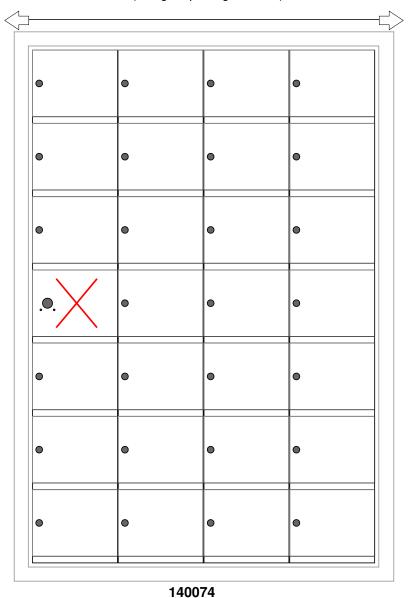

### **Models Used:**

(1) 140074

(27) 1400 1x1 Compartment (1) 1x1 Master

**Door Sizes Used:** 

DO NOT SCALE OFF DRAWING

# **Configuration Details:**

1. Product Type: 1400 Horizontal

2. Installation: Front-load, Recessed Mount

3. Finish: Anodized Aluminum4. Locks: Standard Cam Lock, 2 keys

5. Door ld: tbd6. Master Door: tbd