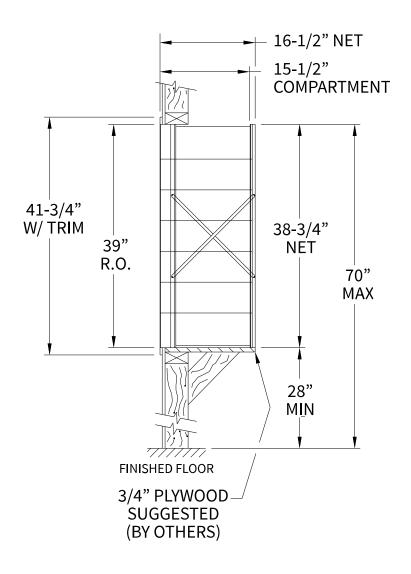

## 140074 Dimensions

Overall Width w/ Trim: 29-3/4" (Rough Opening: 27-1/2")

# Side View