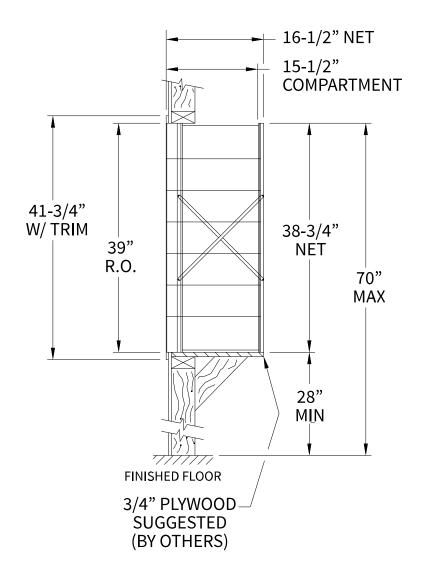

### 140073 Dimensions

Overall Width w/ Trim: 23-1/4" (Rough Opening: 21")

#### **Side View**