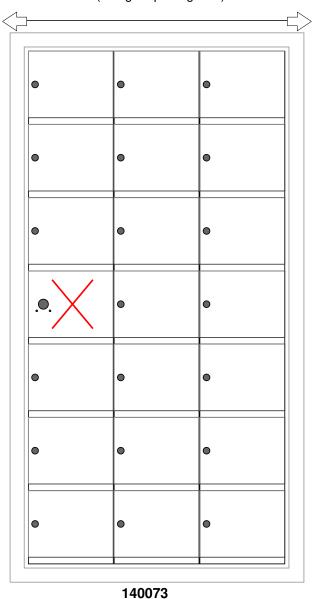

#### **Models Used:**

(1) 140073

# **Door Sizes Used:**

(20) 1400 1x1 Compartment (1) 1x1 Master