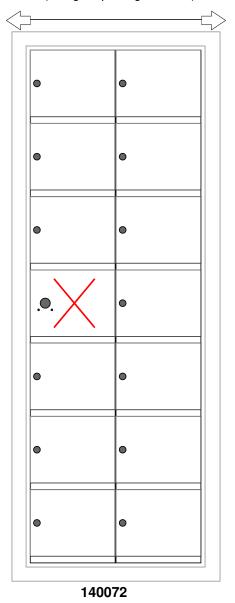

# **Configuration Details:**

1. Product Type: 1400 Horizontal

2. Installation: Front-load, Recessed Mount

3. Finish: Anodized Aluminum4. Locks: Standard Cam Lock, 2 keys

5. Door ld: tbd6. Master Door: tbd

#### **Models Used:**

(1) 140072

(13) 1400 1x1 Compartment

**Door Sizes Used:** 

(1) 1x1 Master