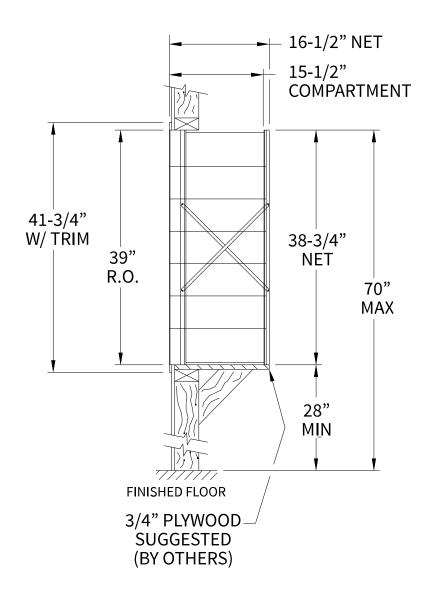

## 140072 Dimensions

Overall Width w/ Trim: 16-7/8" (Rough Opening: 14-5/8")

## Side View