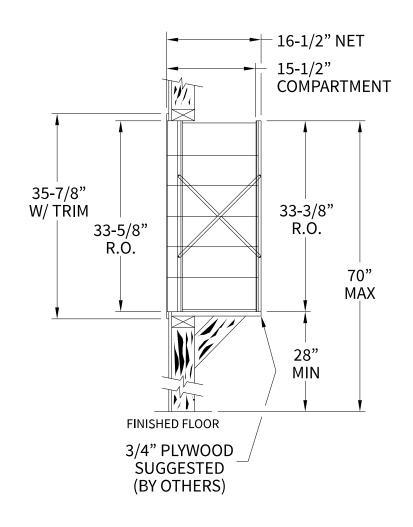

### 140065 Dimensions

Overall Width w/ Trim: 36-1/8" (Rough Opening: 33-7/8")

## **Side View**