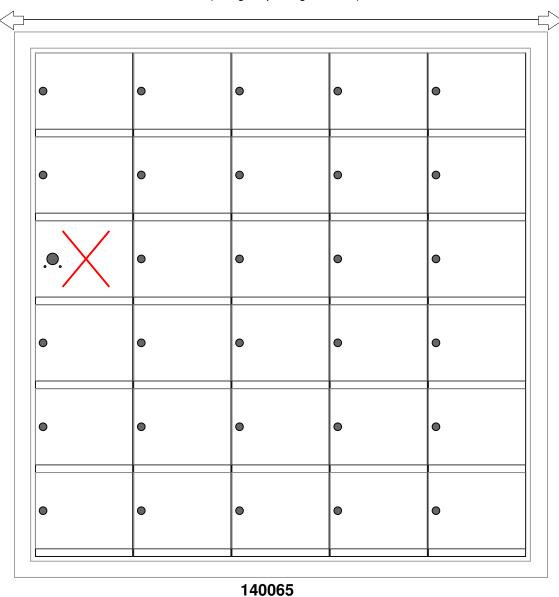

### 140065 Dimensions

Overall Width w/ Trim: 36-1/8" (Rough Opening: 33-7/8")

# **Configuration Details:**

**1. Product Type:** 1400 Horizontal

2. Installation: Front-load, Recessed Mount3. Finish: Anodized Aluminum

3. Finish: Anodized Aluminum4. Locks: Standard Cam Lock, 2 keys5. Door Id: tbd

6. Master Door: tbd

Matching standard snap-on trim included

#### **Models Used:**

(1) 140065

**Door Sizes Used:** 

(29) 1400 1x1 Compartment (1) 1x1 Master