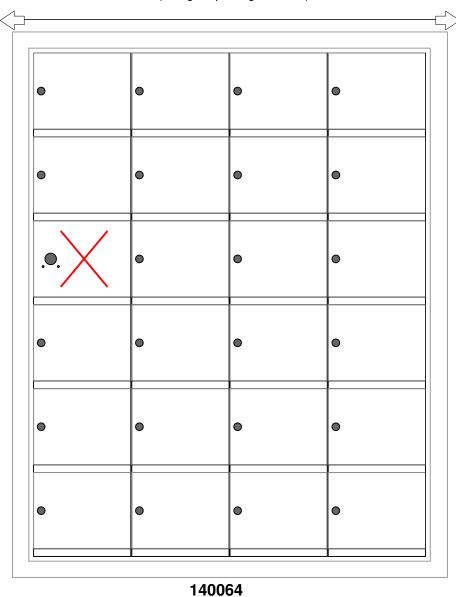

#### **Models Used:**

(1) 140064

# (23) 1400 1x1 Compartment

(1) 1x1 Master

**Door Sizes Used:** 

### DO NOT SCALE OFF DRAWING

| ELEVATION: 140064   MAILBOXES: 23                                                                                   |                         |                    |
|---------------------------------------------------------------------------------------------------------------------|-------------------------|--------------------|
|                                                                                                                     |                         |                    |
| PROJECT NAME: 1400 Series Mailbox                                                                                   |                         | DRAWN BY: FLORENCE |
| 5935 Corporate Drive • Manhattan, KS 66503 www.florencemailboxes.com • 800.275.1747  A GIBRALTAR INDUSTRIES COMPANY | <b>DATE:</b> 01-15-2016 | P.O. NO:           |
|                                                                                                                     | SCALE: NONE             | QUOTE NO:          |
|                                                                                                                     | DRAWING NO. WEB-193     | 3 SHEET 1 OF 1     |