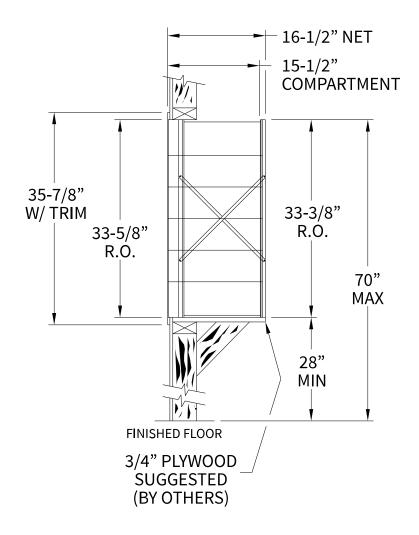

## 140064 Dimensions

Overall Width w/ Trim: 29-3/4" (Rough Opening: 27-1/2")

## Side View