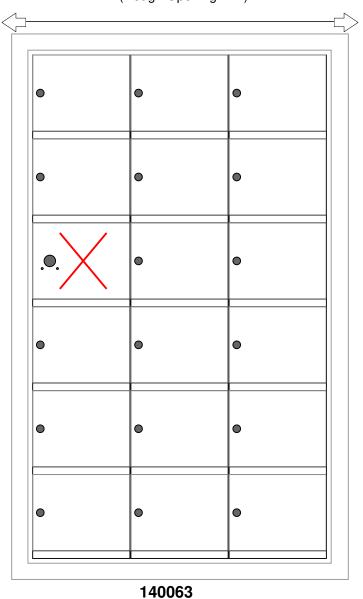

## **Configuration Details:**

1. Product Type: 1400 Horizontal

2. Installation: Front-load, Recessed Mount

3. Finish: Anodized Aluminum4. Locks: Standard Cam Lock, 2 keys

5. Door ld: tbd6. Master Door: tbd

## **Models Used:**

(1) 140063

(17) 1400 1x1 Compartment (1) 1x1 Master

**Door Sizes Used:** 

DO NOT SCALE OFF DRAWING

ELEVATION: 140063 | MAILBOXES: 17 |

**PROJECT NAME:** 1400 Series Mailbox

DRAWN BY: FLORENCE