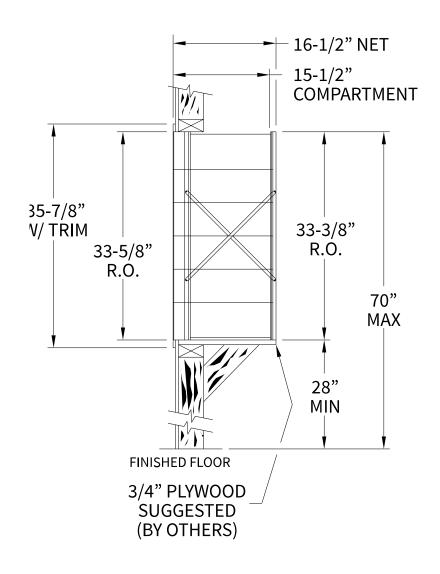

## 140063 Dimensions

Overall Width w/ Trim: 23-1/4" (Rough Opening: 21")

## **Side View**