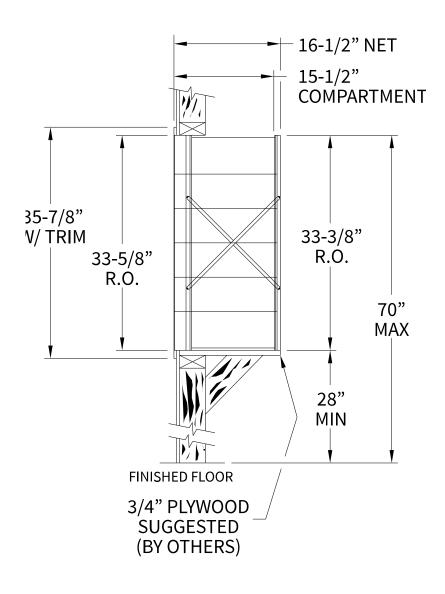

### 140062 Dimensions

Overall Width w/ Trim: 16-7/8" (Rough Opening: 14-5/8")

## Side View