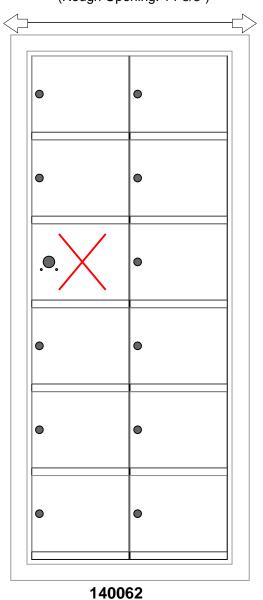

# **Configuration Details:**

1. Product Type: 1400 Horizontal

2. Installation: Front-load, Recessed Mount

3. Finish: Anodized Aluminum4. Locks: Standard Cam Lock, 2 keys

5. Door ld: tbd6. Master Door: tbd

### **Models Used:**

(1) 140062

(11) 1400 1x1 Compartment

**Door Sizes Used:** 

(1) 1x1 Master